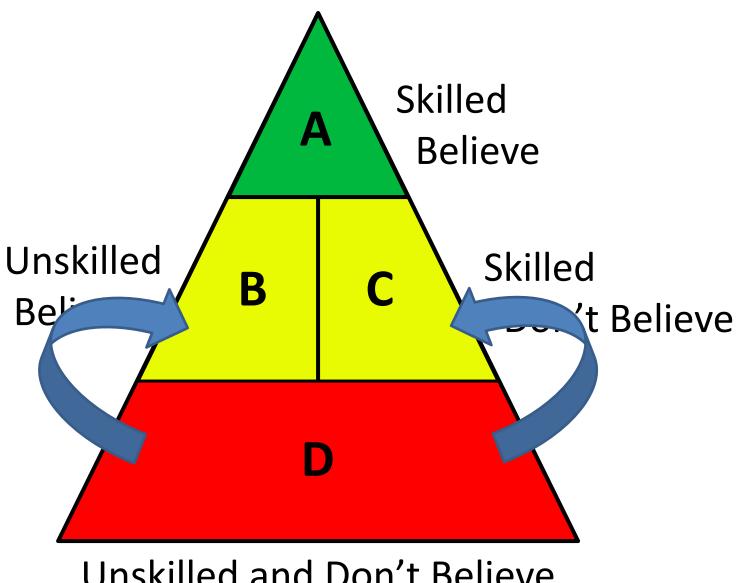

## 

- Practice the ABCDE's of Time Management.
  - A Top priority task that must be done now!
  - B Task that is not immediate, but would hurt your business if you failed to do it.
  - C Task you would like to do, but failing to do it won't hurt your business.
  - D Task you can delegate to someone else.
  - E Task you can eliminate.

## PAYROLL

- · Share your vision with your employees.
- They must believe in your vision for the Company.
- · Lead them on the Journey.

Unskilled and Don't Believe