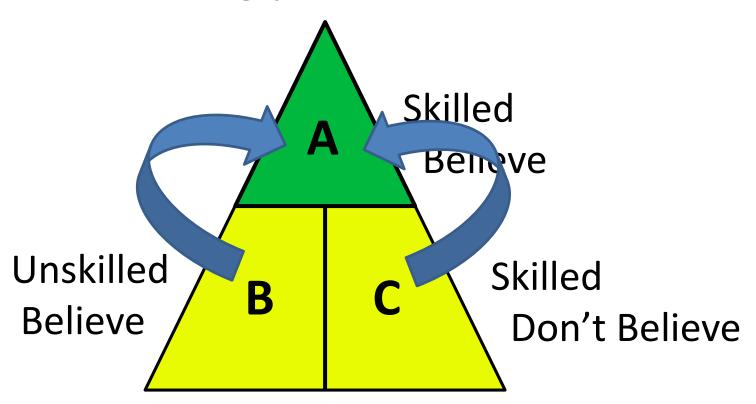

## 

- Practice the ABCDE's of Time Management.
  - A Top priority task that must be done now!
  - B Task that is not immediate, but would hurt your business if you failed to do it.
  - C Task you would like to do, but failing to do it won't hurt your business.
  - D Task you can delegate to someone else.
  - E Task you can eliminate.

## PAYROLL

- · Share your vision with your employees.
- They must believe in your vision for the Company.
- · Lead them on the Journey.

Unskilled and Don't Believe