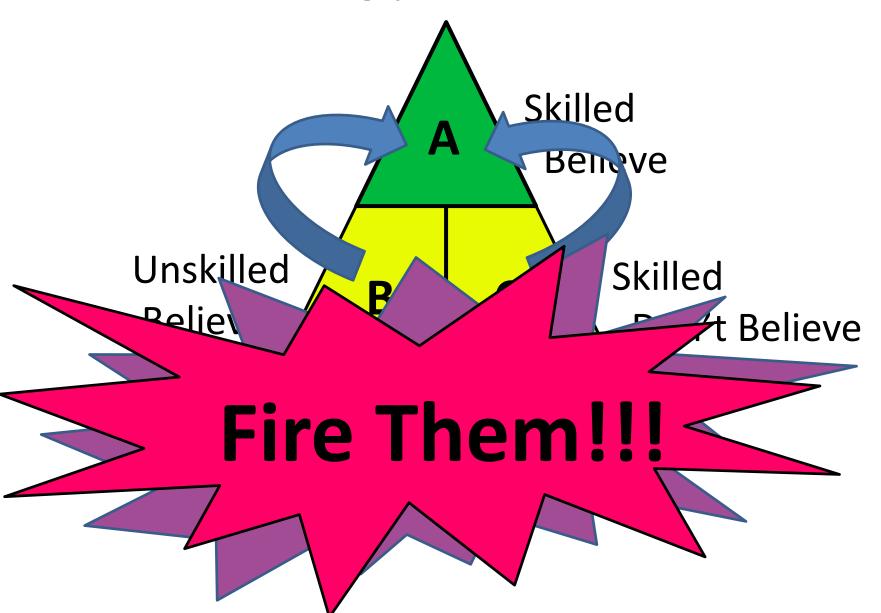

## 

- Practice the ABCDE's of Time Management.
  - A Top priority task that must be done now!
  - B Task that is not immediate, but would hurt your business if you failed to do it.
  - C Task you would like to do, but failing to do it won't hurt your business.
  - D Task you can delegate to someone else.
  - E Task you can eliminate.

## PAYROLL

- · Share your vision with your employees.
- They must believe in your vision for the Company.
- · Lead them on the Journey.

Unskilled and Don't Believe