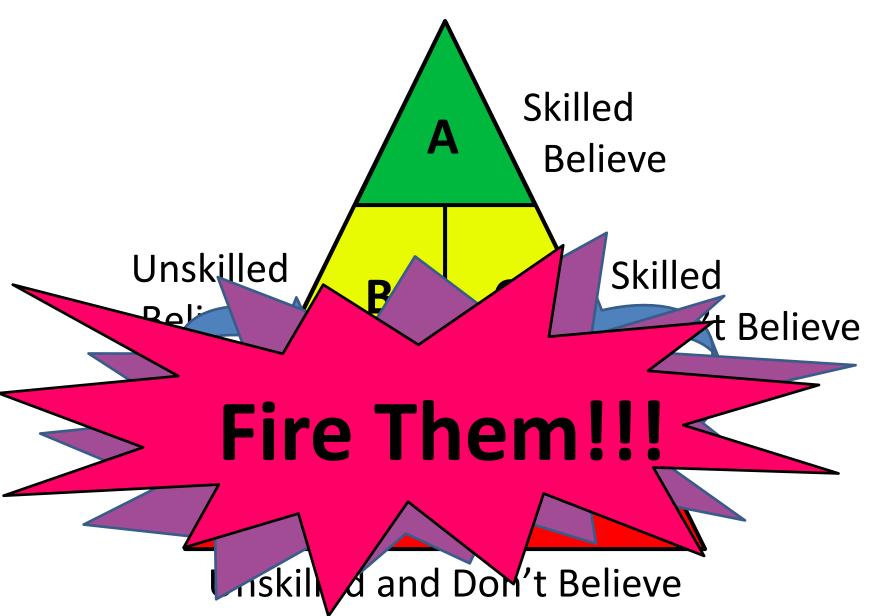

## PAYROLL

- · Share your vision with your employees.
- They must believe in your vision for the Company.
- · Lead them on the Journey.

Unskilled and Don't Believe