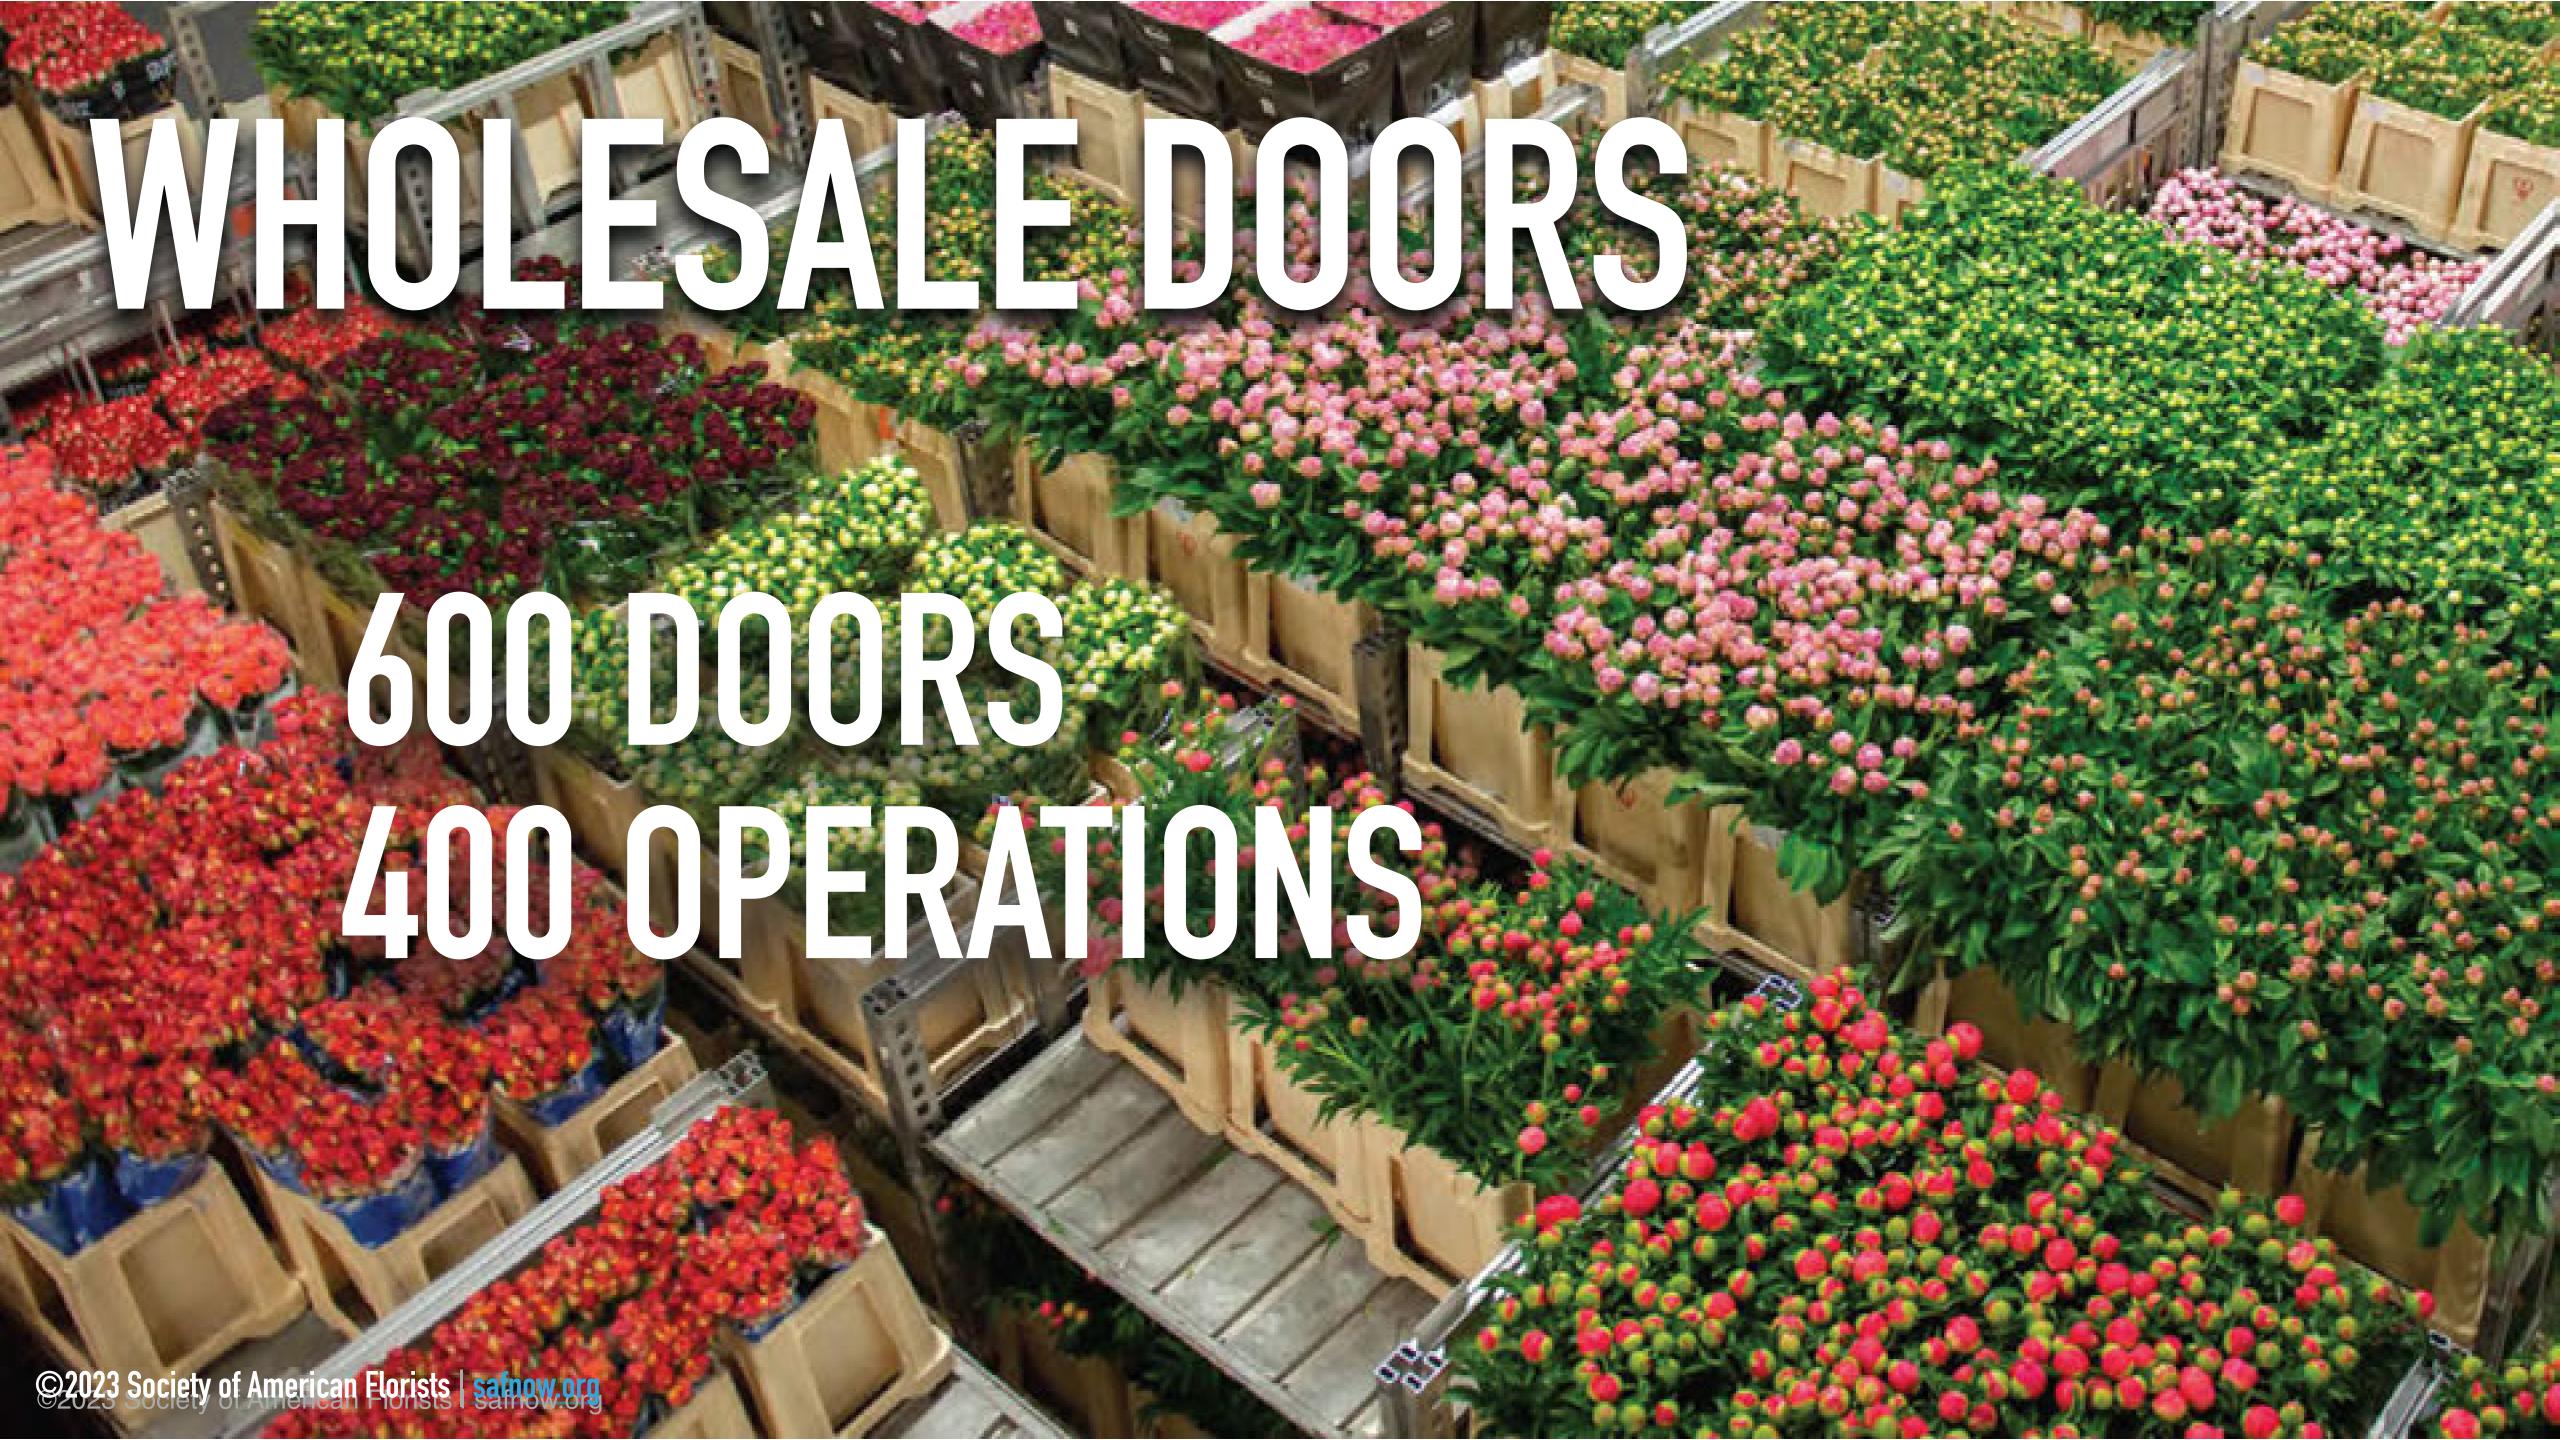

#### US FLORICULTURE CROPS WHOLESALE VALUE

FLORIDA: \$1.17B CALIFORNIA: \$958M MICHIGAN: \$711M NEW JERSEY: \$342M