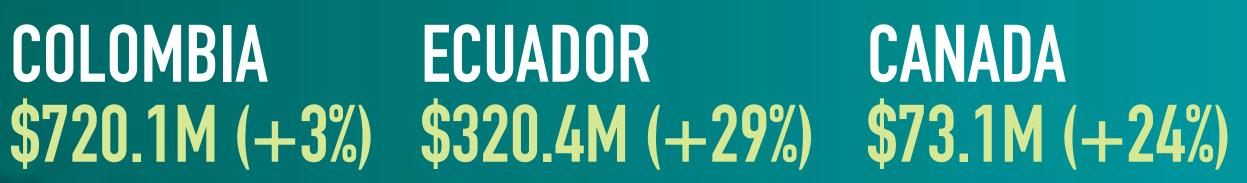

## 2023 CUT FLOWER IMPORTS YTD

TOTAL: \$1.19 BILLION (+15%)

**ECUADOR** 

THE NETHERLANDS \$57.5M (-7%)

**MEXICO** 35.9M (+.2%)