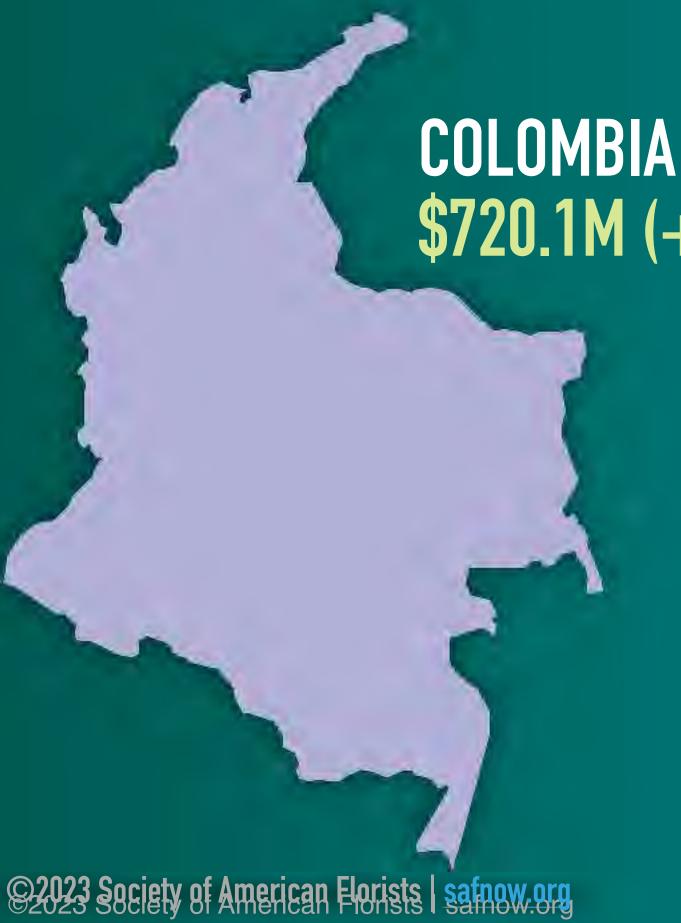

## 2023 CUT FLOWER IMPORTS YTD

TOTAL: \$1.19 BILLION (+15%)

**ECUADOR** 

THE NETHERLANDS \$57.5M (-7%)

**MEXICO** 35.9M (+.2%)