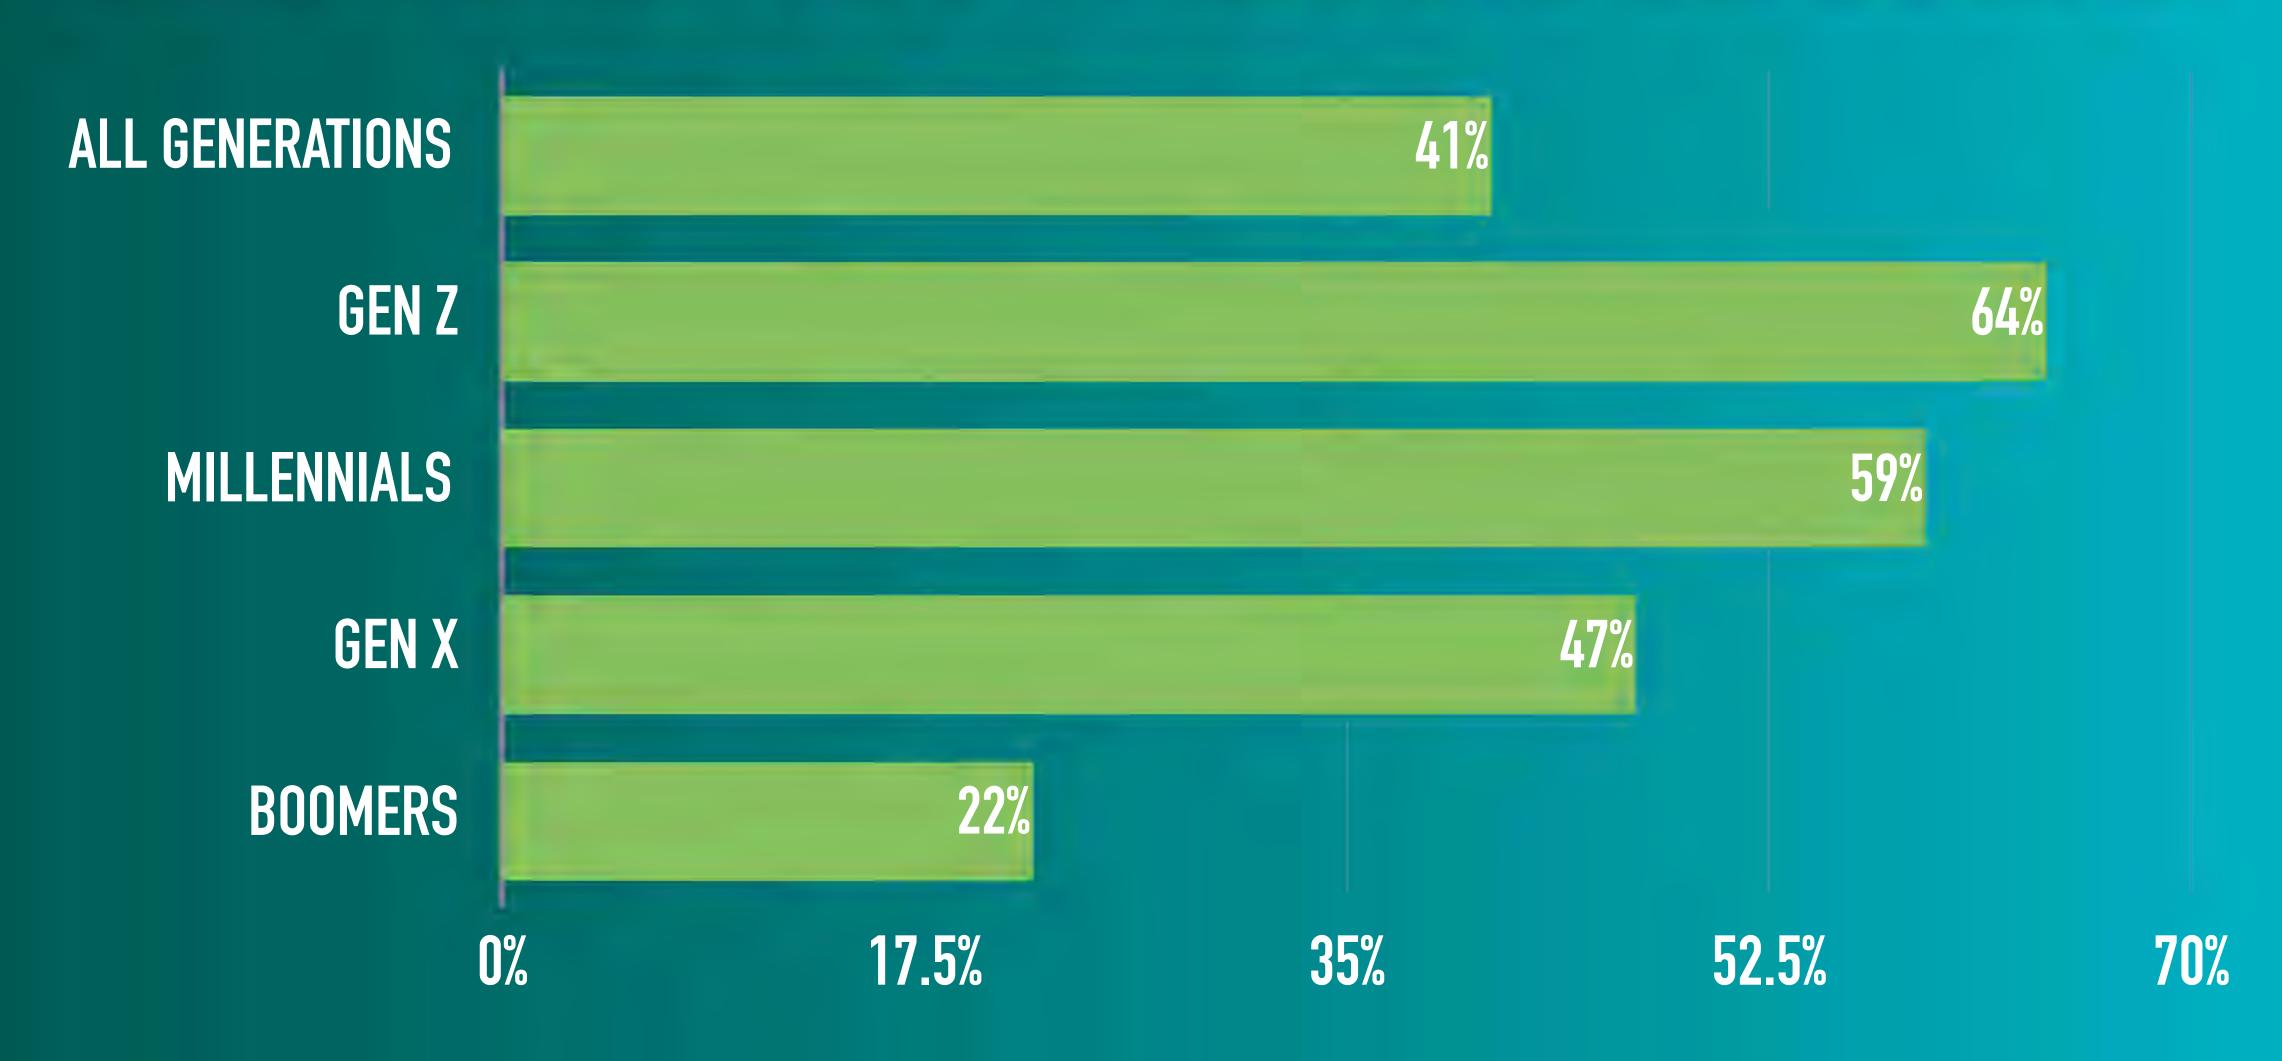

PRODUCERS

8,951

8,951

-6%

#### US FLORICULTURE CROPS WHOLESALE VALUE



FLORIDA: \$1.17B CALIFORNIA: \$958M MICHIGAN: \$711M NEW JERSEY: \$342M

## 2023 CUT FLOWER IMPORTS YTD

TOTAL: \$1.19 BILLION (+15%)



**ECUADOR** 





THE NETHERLANDS \$57.5M (-7%)

**MEXICO** 35.9M (+.2%)







#### NUMBER OF RETAIL FLOWER SHOPS



#### NUMBER OF EMPLOYEES





©2023 Society of American Florists | safnow.org



**US Department of Commerce/Sundale Research** 



#### PROSPECTS FOR 2023







## YEAR OVER YEAR INCREASES?

20222025 

# AOV VS. UNITS









140

## WHAT REALLY COUNTS: 2019



**65%** 



59%



**570/**0

## PROTECTING PROFITS







#### CONTROL IS THE OPERATIVE WORD

# WHAT'S THE SECRET SAUCE?











#### SOCIAL DOMINANCE









#### DISCOVERED NEW PRODUCTS ON SOCIAL



#### BOUGHT A PRODUCT ON SOCIAL APP



#### E-COMMERCE SPEND ON SOCIAL





Los Angeles, California









# "I KNEW THAT IN ORDER TO SET MYSELF APART FROM MY COMPETITION, I HAD TO FIGURE OUT A WAY TO CAPTURE THE LAST-MINUTE MARKET."

JP Varvarigos, Wellington Florist, Wellington, Fla.



"WE'RE MORE PLIANT WITH CUSTOMERS, RATHER THAN FORCING OUR POLICIES ONTO THEM. IT'S KIND OF LIKE A CONCIERGE LEVEL OF SERVICE. SETS YOU ABOVE THE BAR."

Rakini Chinery, Allan's Flowers, Prescott, Arizona



#### WHAT DO YOU HAVE THAT'S NEW AND EXCITING???



# SUSTAINABILITY









# OPPORTUNITES



Portland, OR Sunday, October 8. 2023 Chicago, IL Sunday, November 5, 2023







## WHAT'S YOUR EXIT STRATEGY?











## FORECASTING YOUR FUTURE











## ARTIFICIAL INTELLIGENCE

- Blog posts
-