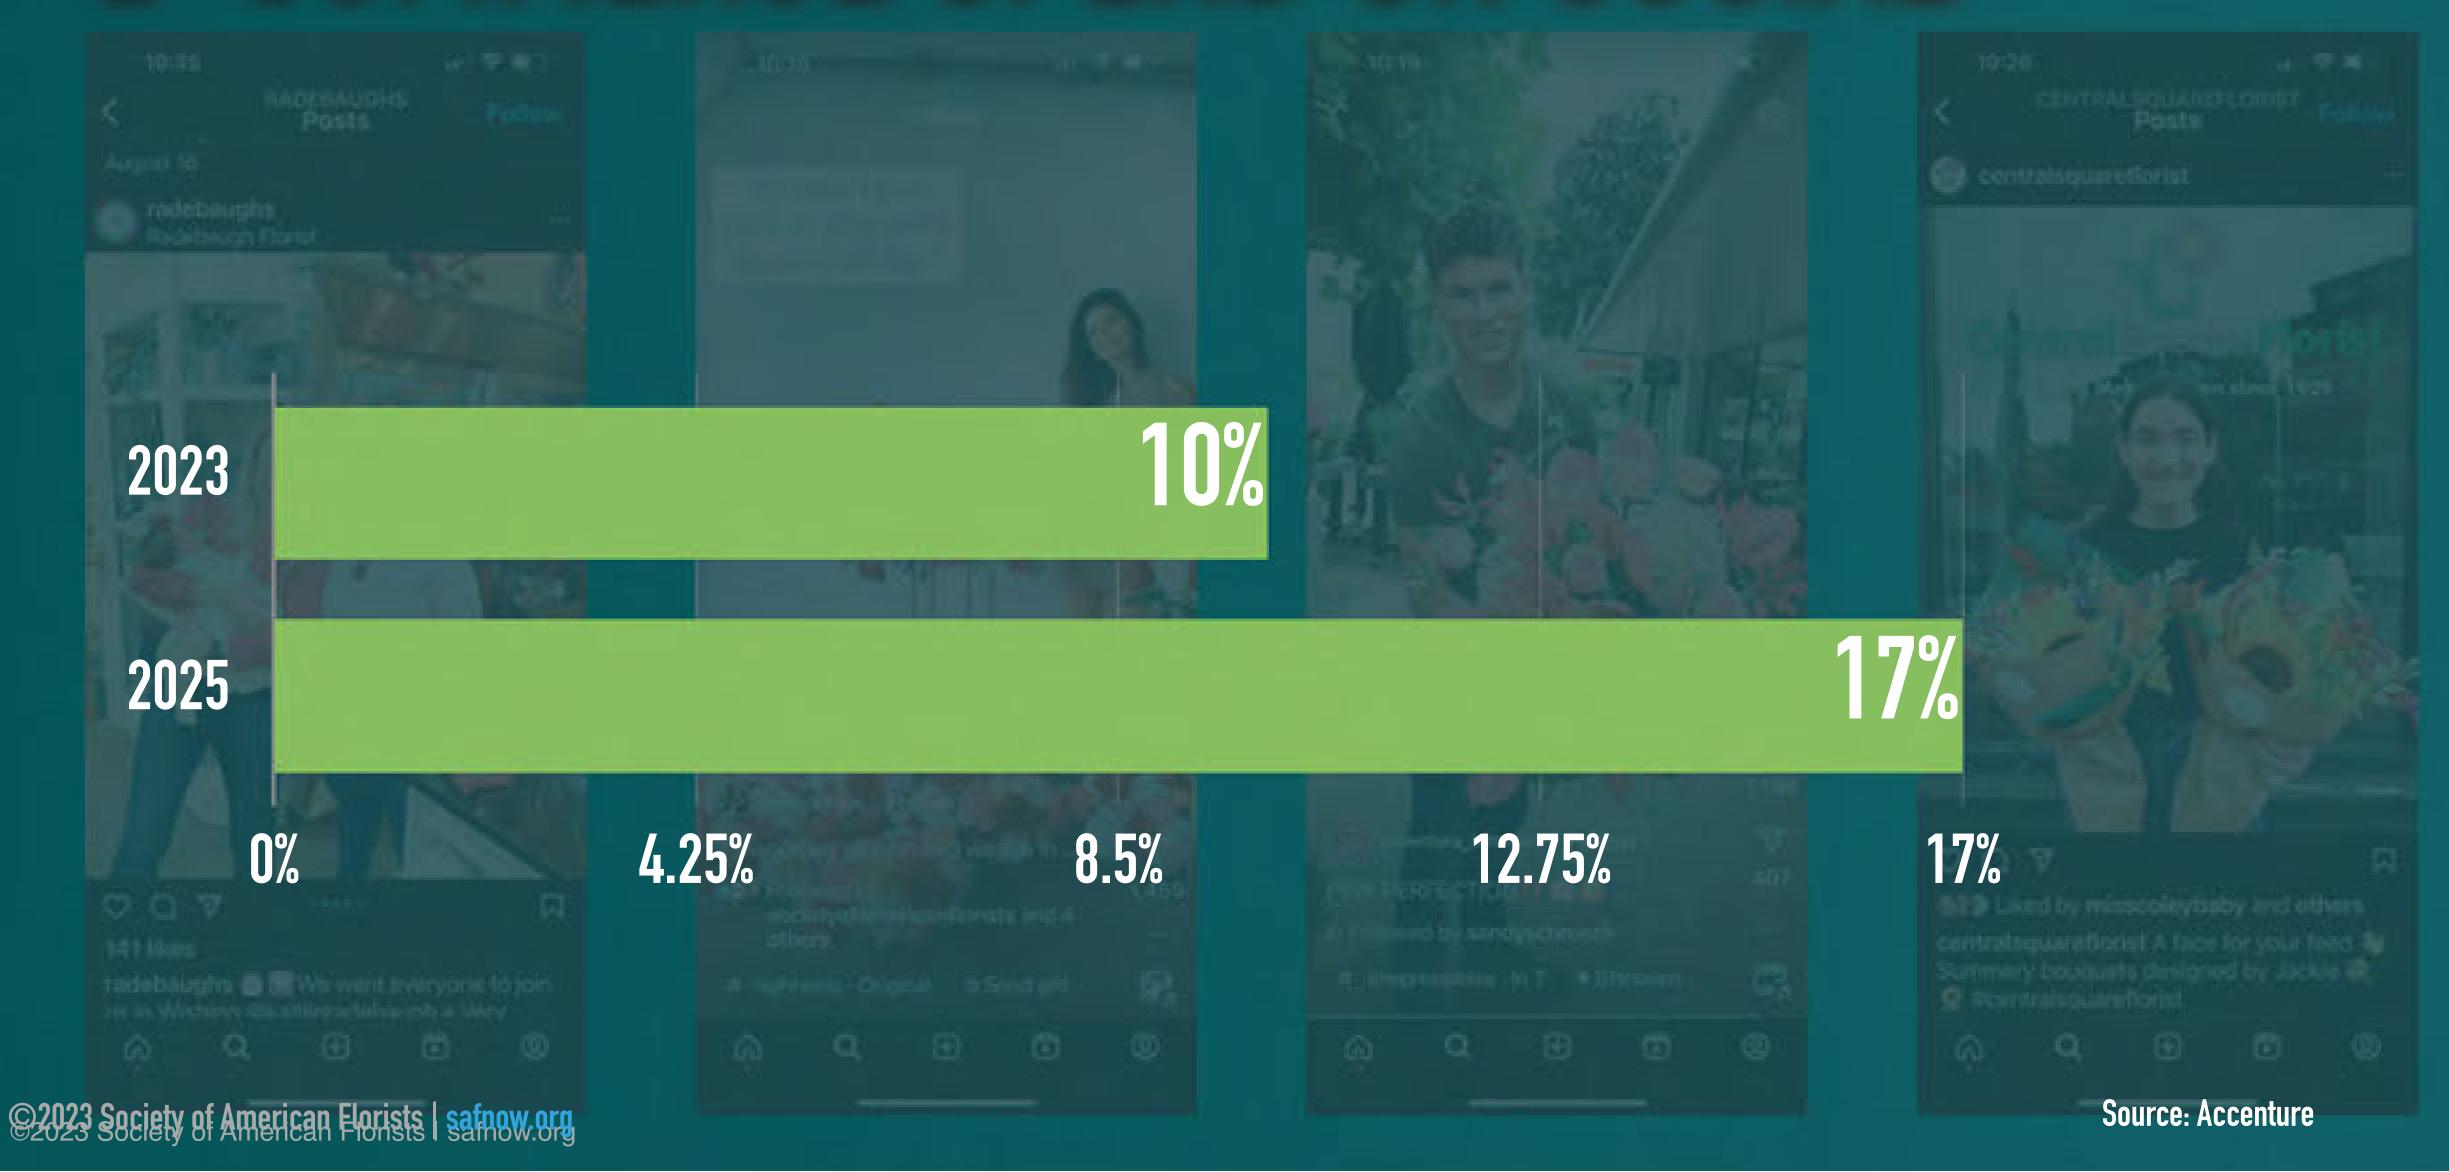

FLORIDA: \$1.17B CALIFORNIA: \$958M MICHIGAN: \$711M NEW JERSEY: \$342M

## 2023 CUT FLOWER IMPORTS YTD

TOTAL: \$1.19 BILLION (+15%)



**ECUADOR** 





THE NETHERLANDS \$57.5M (-7%)

**MEXICO** 35.9M (+.2%)







#### NUMBER OF RETAIL FLOWER SHOPS



#### NUMBER OF EMPLOYEES





©2023 Society of American Florists | safnow.org



**US Department of Commerce/Sundale Research** 



#### PROSPECTS FOR 2023







## YEAR OVER YEAR INCREASES?

20222025 

# AOV VS. UNITS









140

## WHAT REALLY COUNTS: 2019



**65%** 



59%



**570/**0

## PROTECTING PROFITS







#### CONTROL IS THE OPERATIVE WORD

# WHAT'S THE SECRET SAUCE?











#### SOCIAL DOMINANCE









#### DISCOVERED NEW PRODUCTS ON SOCIAL



#### BOUGHT A PRODUCT ON SOCIAL APP



#### E-COMMERCE SPEND ON SOCIAL





Los Angeles, California









# "I KNEW THAT IN ORDER TO SET MYSELF APART FROM MY COMPETITION, I HAD TO FIGURE OUT A WAY TO CAPTURE THE LAST-MINUTE MARKET."

JP Varvarigos, Wellington Florist, Wellington, Fla.



"WE'RE MORE PLIANT WITH CUSTOMERS, RATHER THAN FORCING OUR POLICIES ONTO THEM. IT'S KIND OF LIKE A CONCIERGE LEVEL OF SERVICE. SETS YOU ABOVE THE BAR."

Rakini Chinery, Allan's Flowers, Prescott, Arizona



#### WHAT DO YOU HAVE THAT'S NEW AND EXCITING???



# SUSTAINABILITY









# OPPORTUNITES



Portland, OR Sunday, October 8. 2023 Chicago, IL Sunday, November 5, 2023







## WHAT'S YOUR EXIT STRATEGY?











## FORECASTING YOUR FUTURE











## ARTIFICIAL INTELLIGENCE

- Blog posts
- Product descriptions
- Emails
- Job postings
- Interview questions
- Emplo