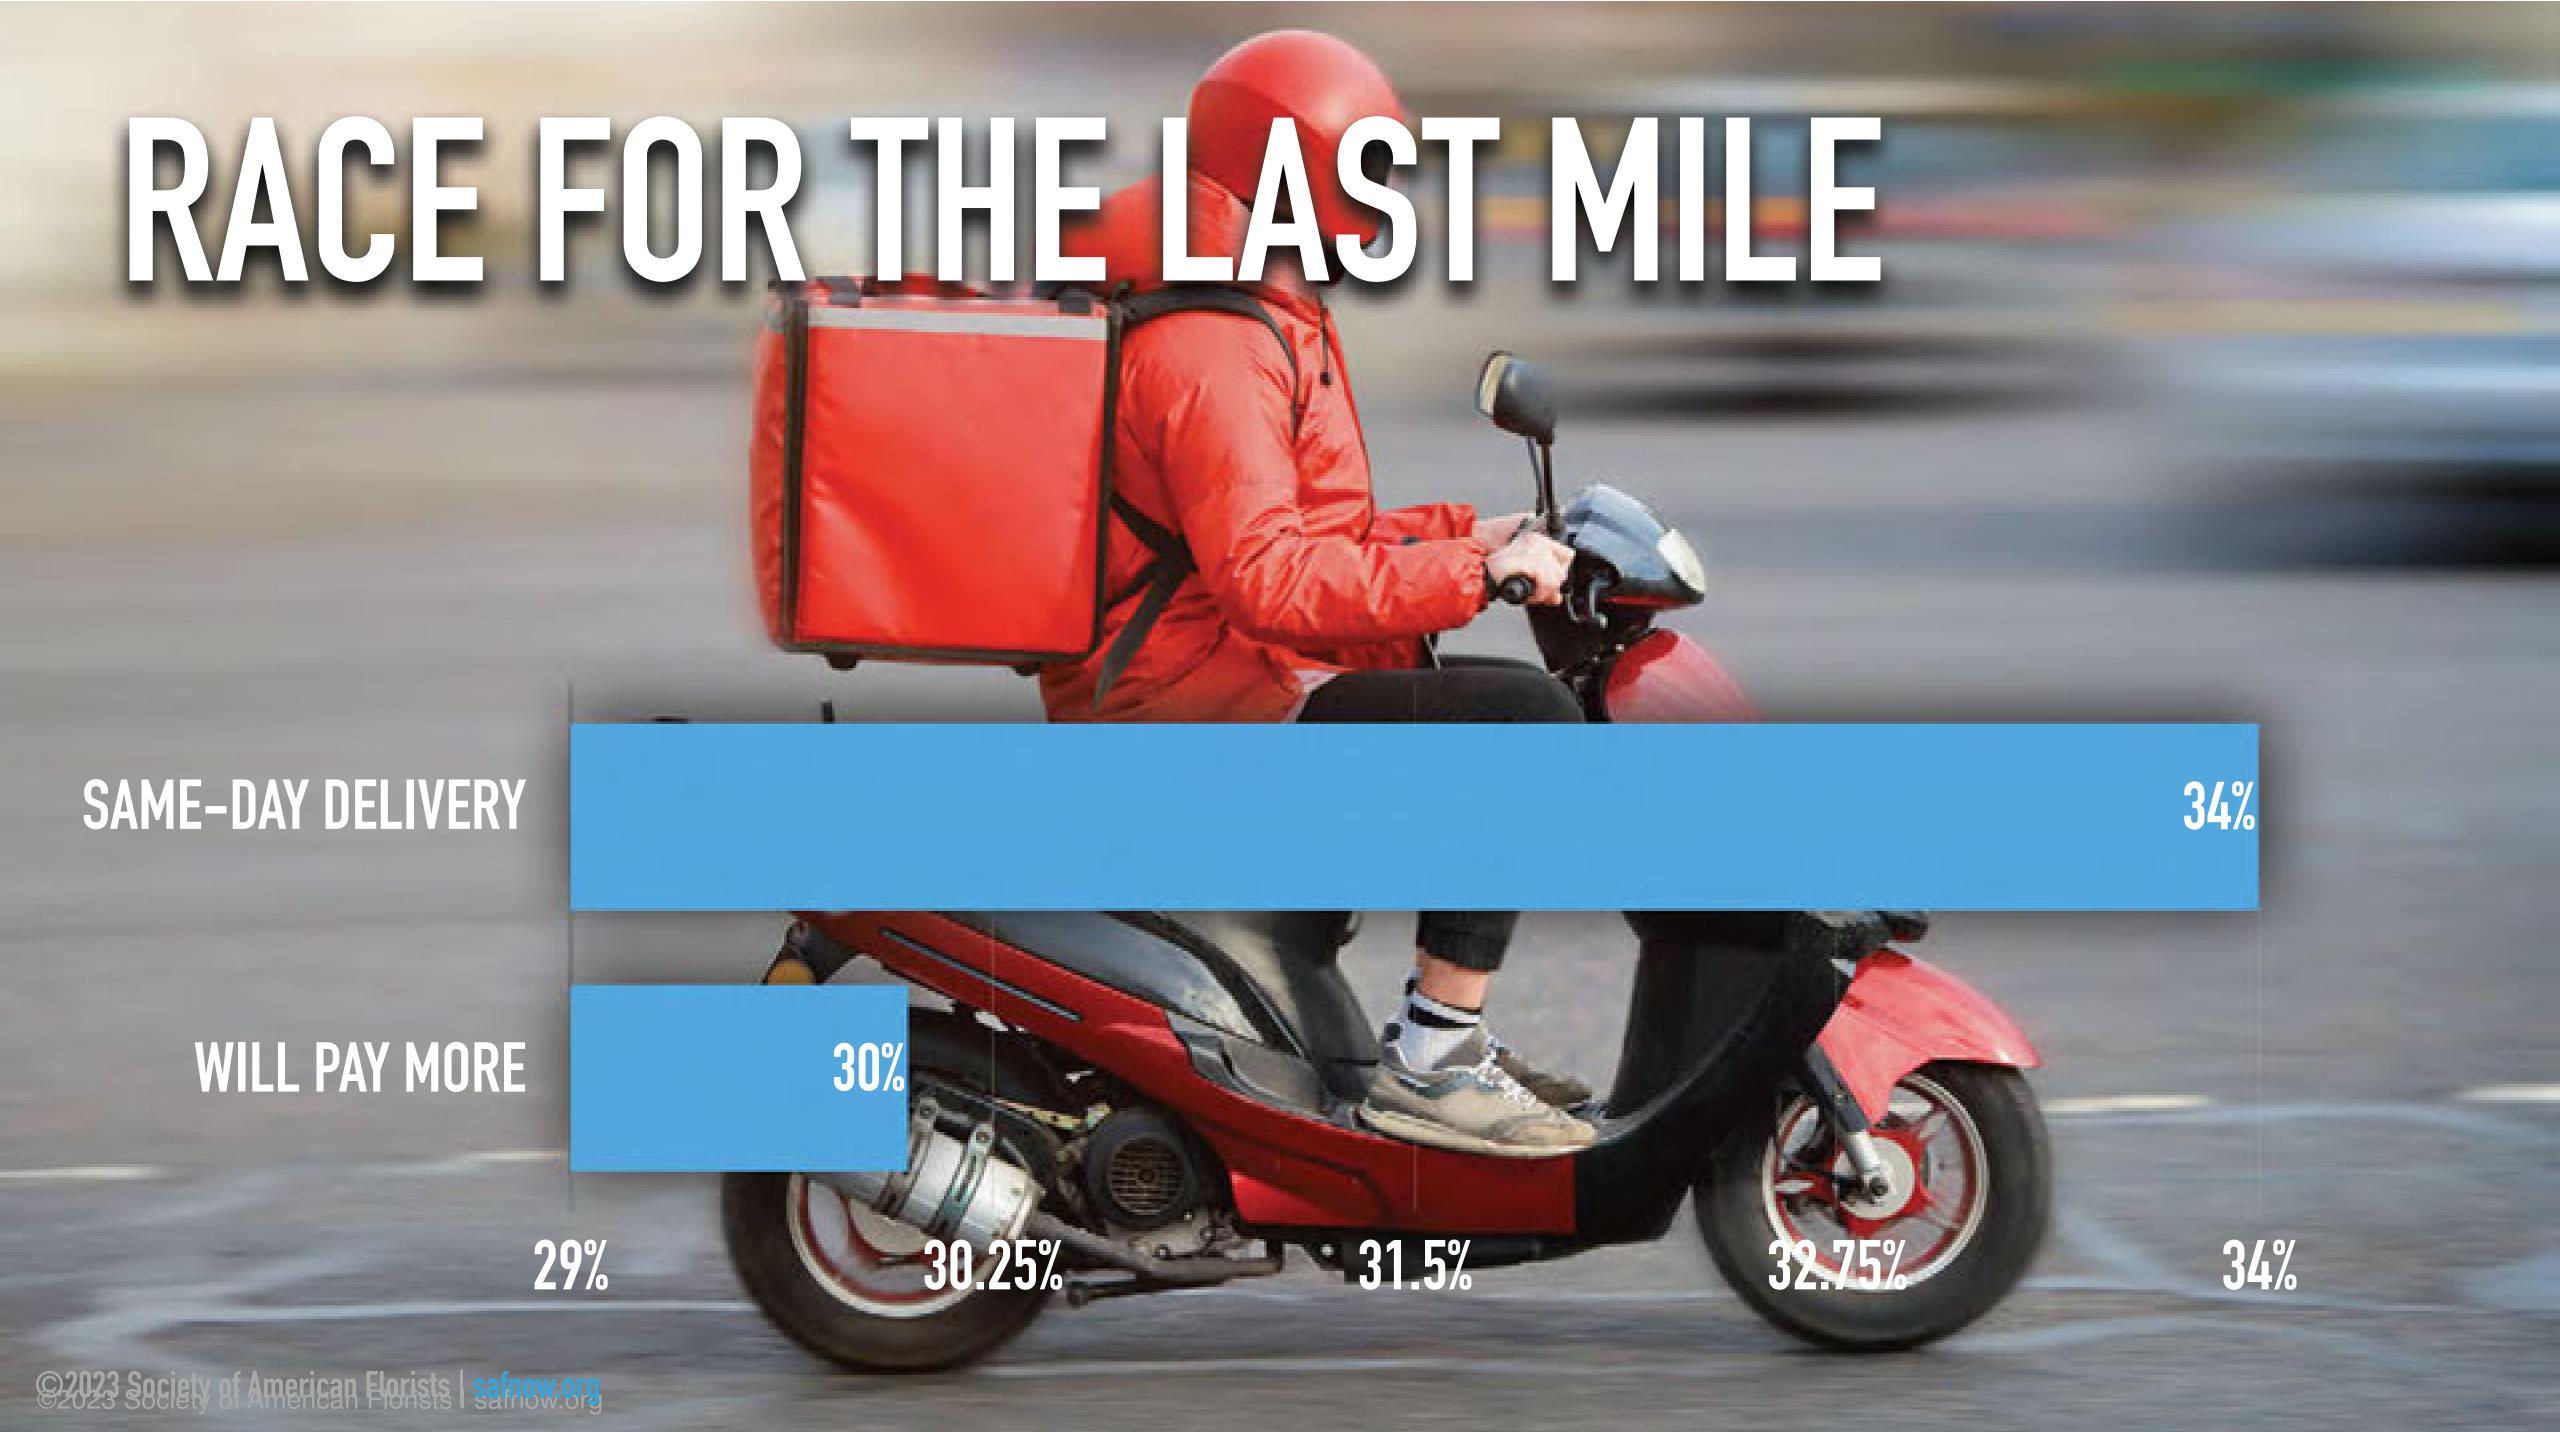

# "I KNEW THAT IN ORDER TO SET MYSELF APART FROM MY COMPETITION, I HAD TO FIGURE OUT A WAY TO CAPTURE THE LAST-MINUTE MARKET."

JP Varvarigos, Wellington Florist, Wellington, Fla.

"WE'RE MORE PLIANT WITH CUSTOMERS, RATHER THAN FORCING OUR POLICIES ONTO THEM. IT'S KIND OF LIKE A CONCIERGE LEVEL OF SERVICE. SETS YOU ABOVE THE BAR."

Rakini Chinery, Allan's Flowers, Prescott, Arizona