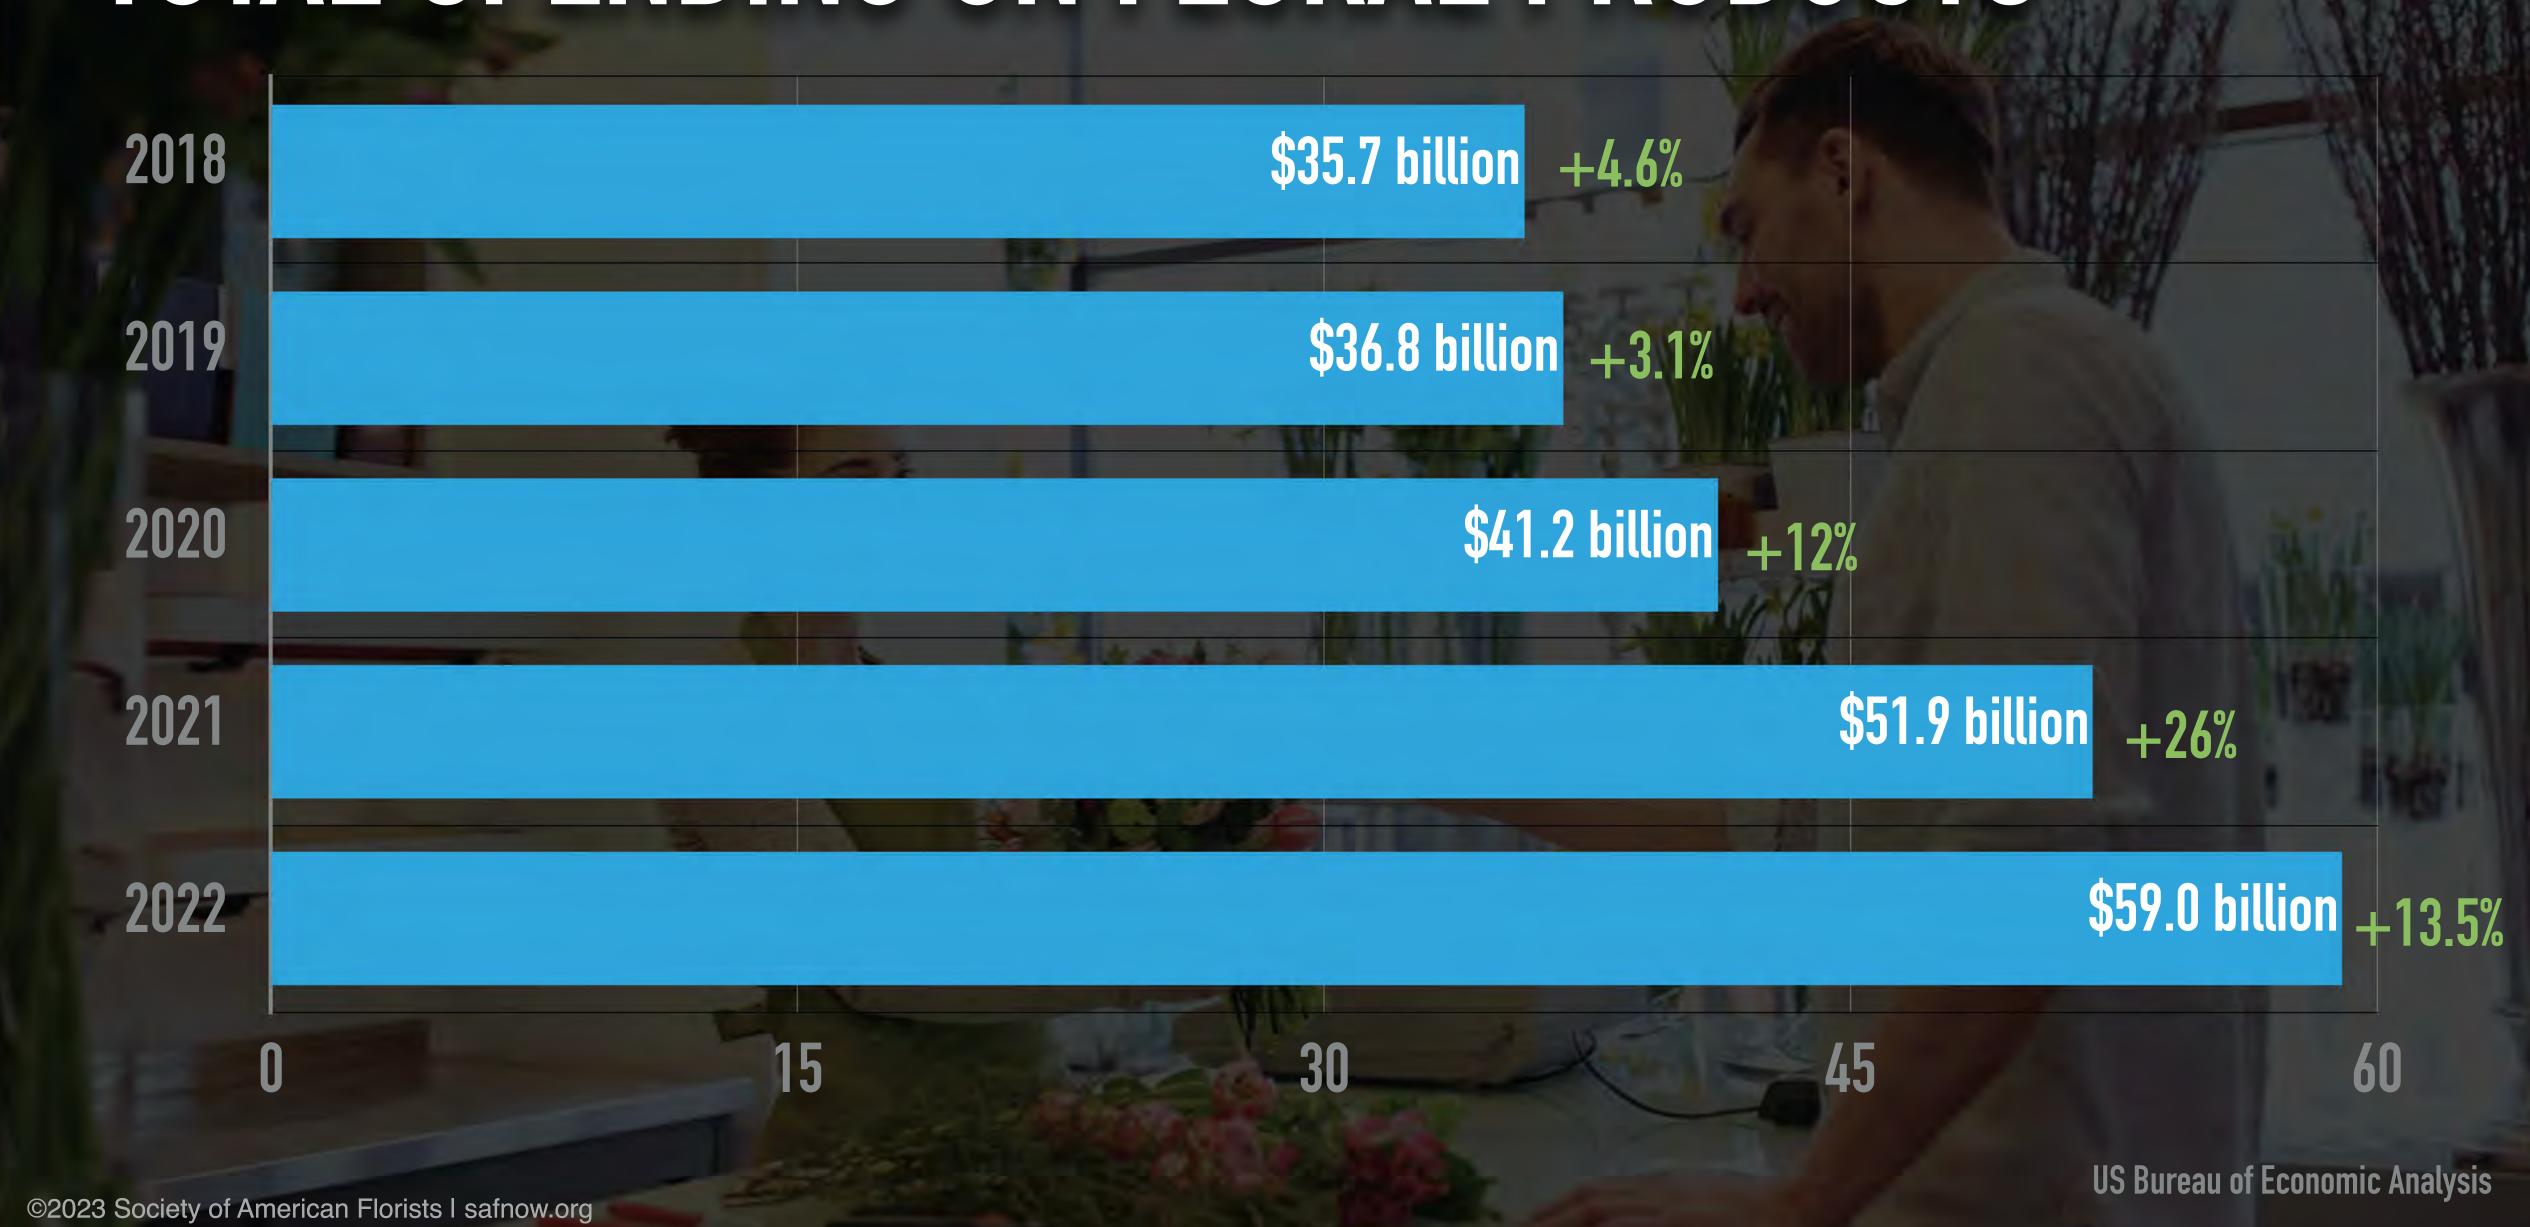

# STATE OF THE INDUSTRY

## SAYS WHO??

- USDA's National Agricultural Statistics
   Service
- Bureau of Economic Analysis
- US Census Bureau
- Department of Commerce

- Sundale Research
- Various marketing resources
- YOU
- SAF VolunteerLeadership

# "IF THERE'S ONE THING THAT'S CERTAIN IN BUSINESS, IT'S UNCERTAINTY."

**Stephen Covey** 

# "THE QUALITY OF YOUR LIFE IS DIRECTLY RELATED TO HOW MUCH UNCERTAINTY YOU CAN COMFORTABLY HANDLE."

**Tony Robbins** 

"DOUBT IS NOT A PLEASANT CONDITION, BUT CERTAINTY IS ABSURD."

Voltaire







#### US FLORICULTURE CROP PRODUCTION

2022 VS 2021, +\$10,000 ANNUAL SALES



TOTAL VALUE \$6.7 BILLION +4.6%\*



NUMBER OF PRODUCERS

8,951

8,951

-6%

#### US FLORICULTURE CROPS WHOLESALE VALUE



FLORIDA: \$1.17B CALIFORNIA: \$958M MICHIGAN: \$711M NEW JERSEY: \$342M

## 2023 CUT FLOWER IMPORTS YTD

TOTAL: \$1.19 BILLION (+15%)



**ECUADOR** 





THE NETHERLANDS \$57.5M (-7%)

**MEXICO** 35.9M (+.2%)







#### NUMBER OF RETAIL FLOWER SHOPS



#### NUMBER OF EMPLOYEES





©2023 Society of American Florists | safnow.org



**US Department of Commerce/Sundale Research** 



#### PROSPECTS FOR 2023







## YEAR OVER YEAR INCREASES?

20222025 

# AOV VS. UNITS









140

## WHAT REALLY COUNTS: 2019



**65%** 



59%



**570/**0

## PROTECTING PROFITS







#### CONTROL IS TH