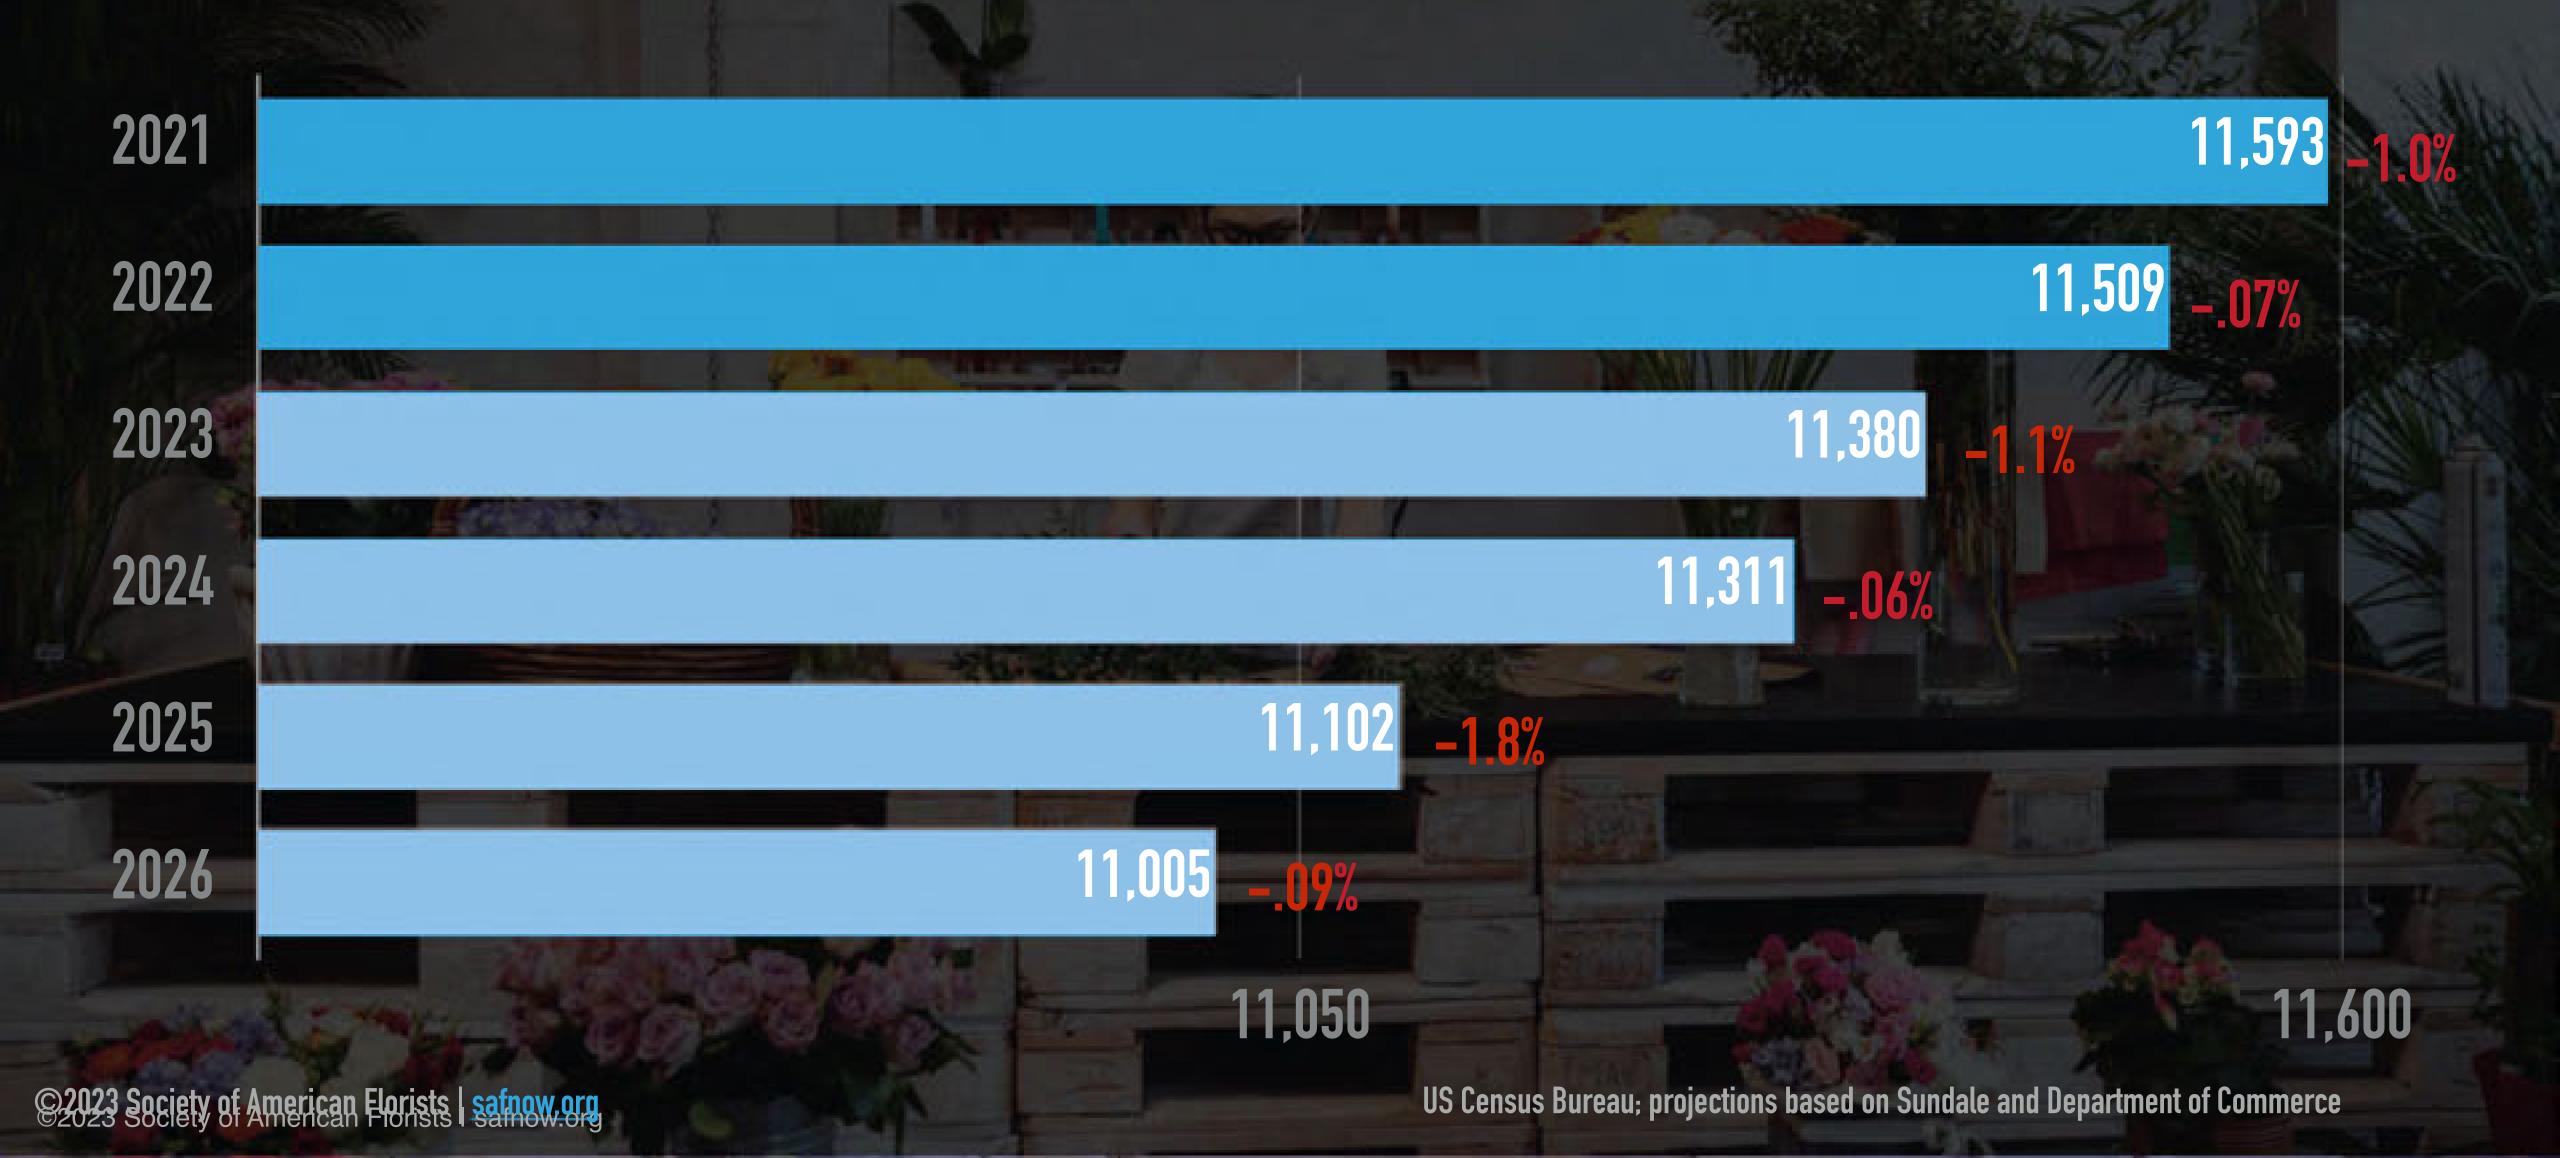

#### NUMBER OF EMPLOYEES

©2023 Society of American Florists | safnow.org

**US Department of Commerce/Sundale Research** 