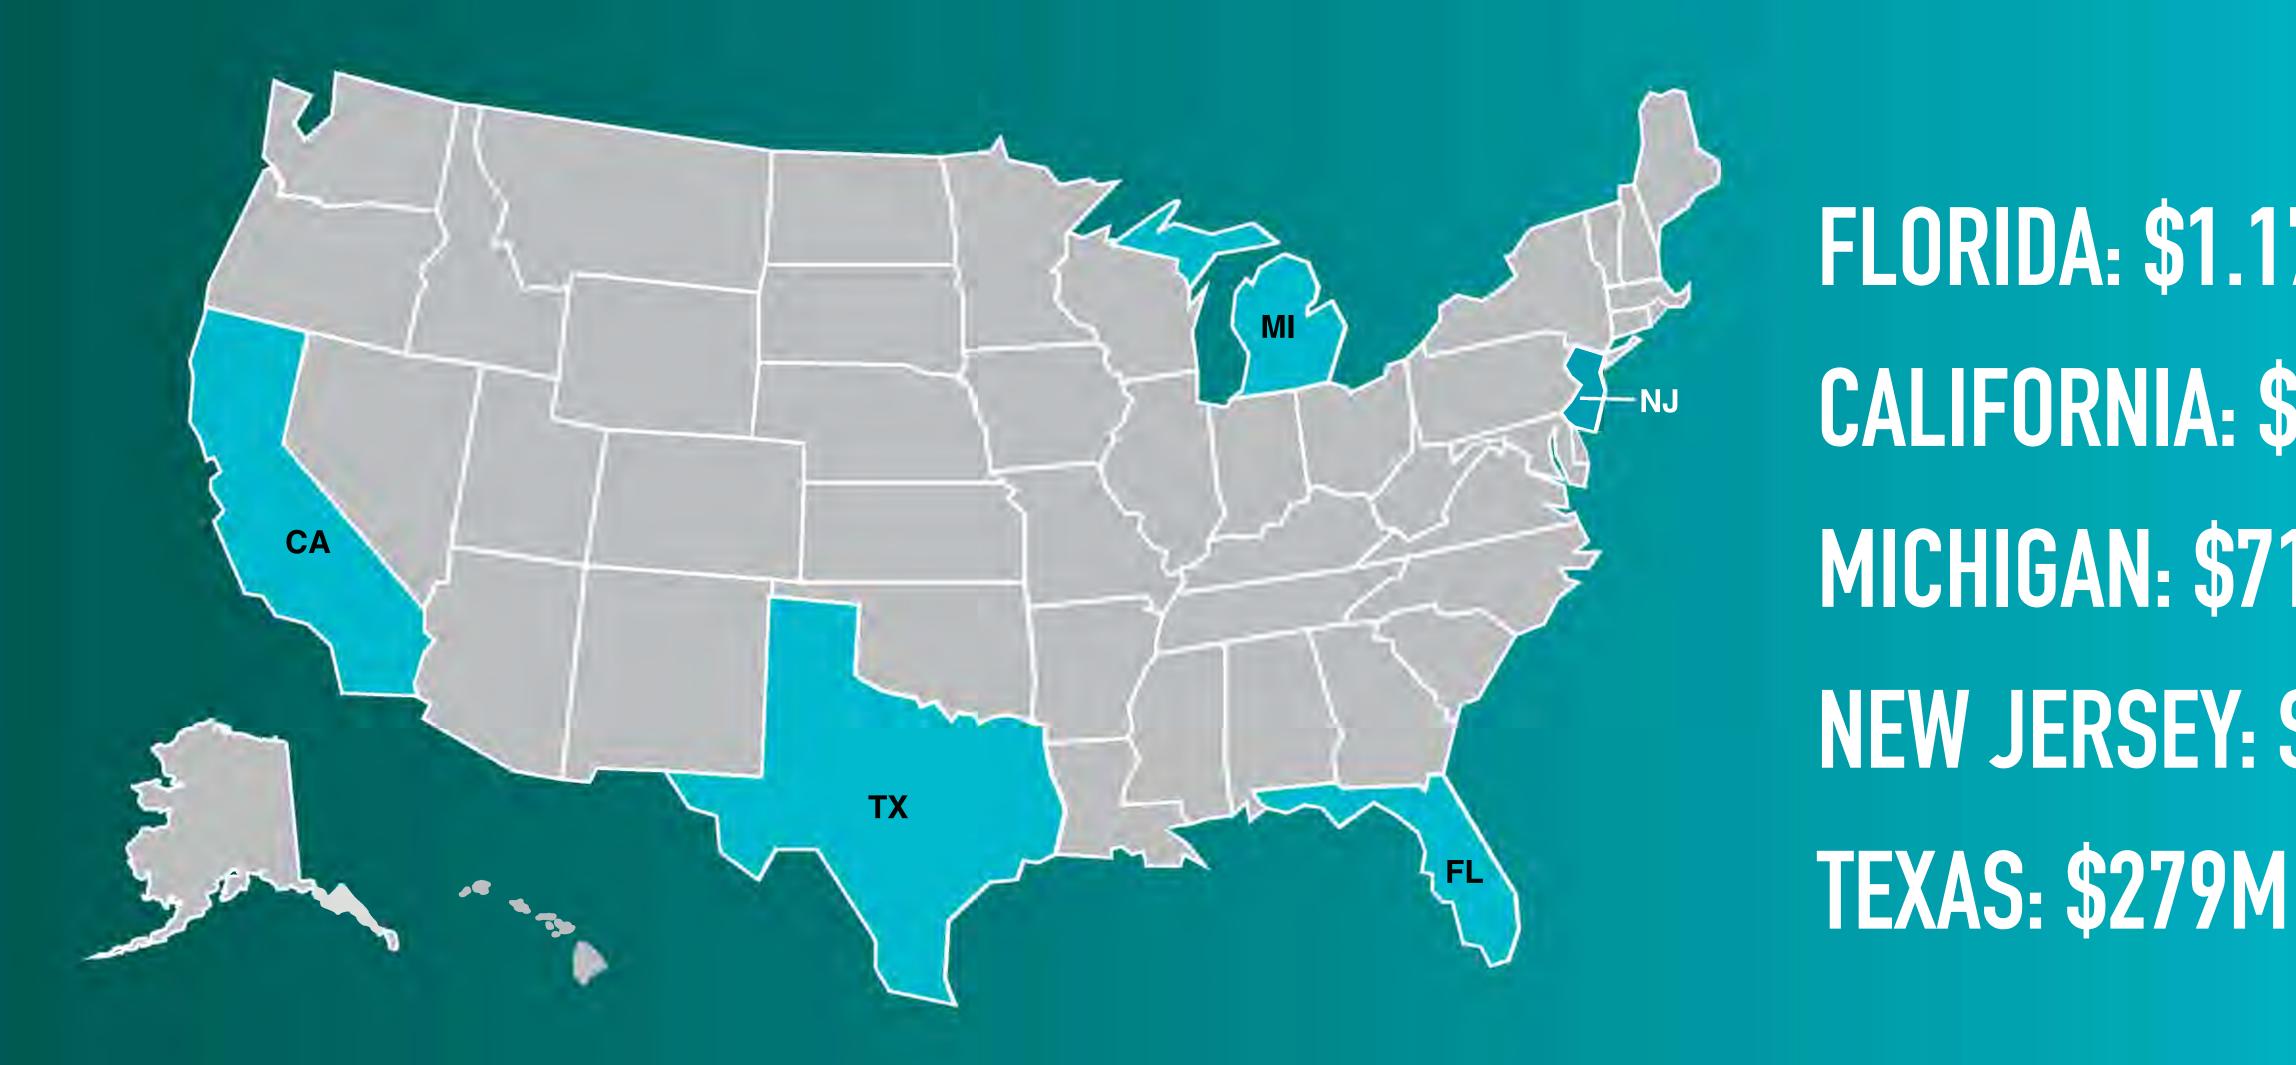

#### US FLORICULTURE CROPS WHOLESALE VALUE

FLORIDA: \$1.17B CALIFORNIA: \$958M MICHIGAN: \$711M NEW JERSEY: \$342M