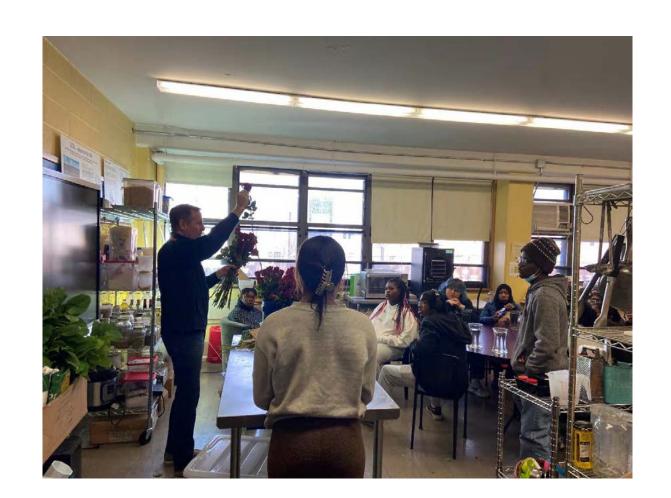

## Spring 2023 – High School Visit

# Spring 2023 – High School Visit

- Prep
  - Coordinated with the teacher when to visit and what to bring.
- Visit
  - 1 hour
  - Described the industry and talked about careers
  - BONUS: students got to make floral arrangement to give away.
- Follow-Up
  - Is helping the school create a network of local green industry businesses.