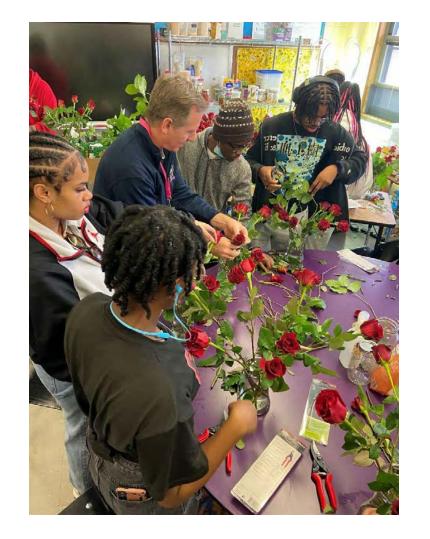

## Spring 2023 – High School Visit

# Spring 2023 – High School Visit

- Prep
  - Coordinated with the teacher when to visit and what to bring.
- Visit
  - 1 hour
  - Described the industry and talked about careers
  - BONUS: students got to make floral arrangement to give away.
- Follow-Up
  - Is helping the school create a network of local green industry businesses.