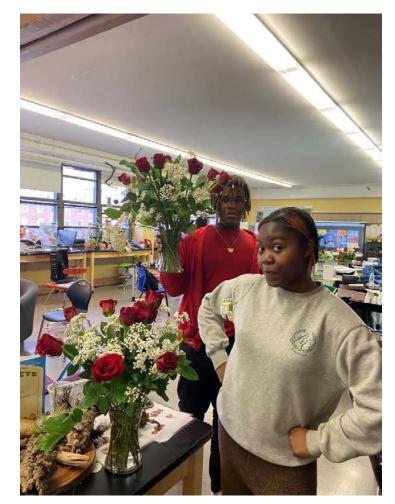

## Spring 2023 – High School Visit

# Spring 2023 – High School Visit

- Prep
  - Coordinated with the teacher when to visit and what to bring.
- Visit
  - 1 hour
  - Described the industry and talked about careers
  - BONUS: students got to make floral arrangement to give away.
- Follow-Up
  - Is helping the school create a network of local green industry businesses.