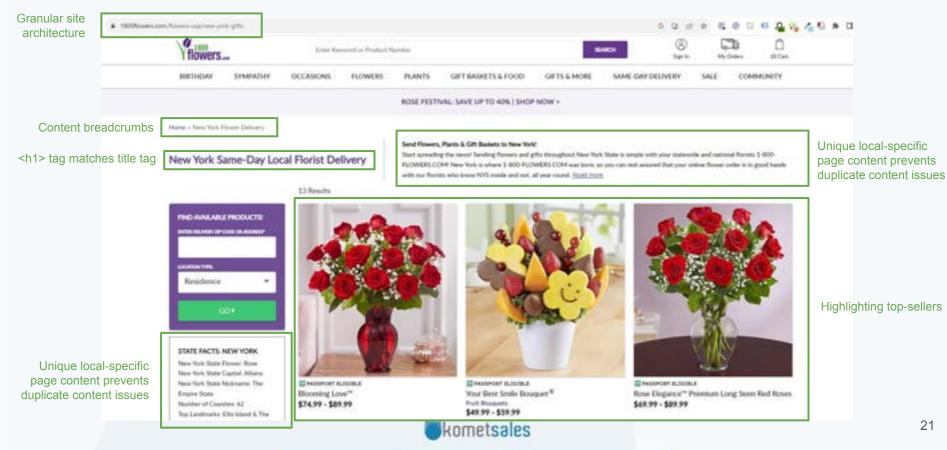

# Individual product pages use short SEO-friendly URLs along with a strong internal linking system to rank well for long-tail local terms

# Optimized product listing pages have detailed and unique descriptions, strong internal links, and social proof