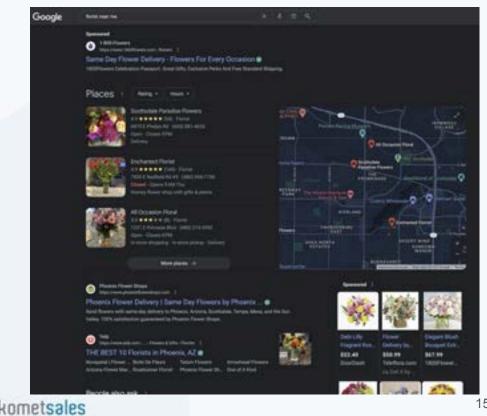

# Google 1-Box Changed SEO

- Maps results from Google for "Near me" searches
- Sponsored includes both products and sites
- Impact on organic traffic ( . . . it's lower)
- **Solutions** 
  - Invest in google listing page management 0
  - Encourage google reviews 0
  - Enhance crawlability 0