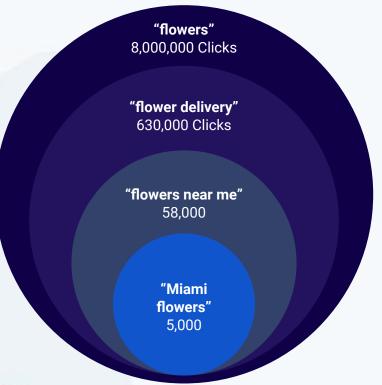

## General to Geo Search Traffic

- Search traffic across the floral industry is massive and highly competitive
- Local and geo-specific searches have a relatively high volume of searches and remain
- Impacts website strategy when organic traffic is coming via "geo specific" search