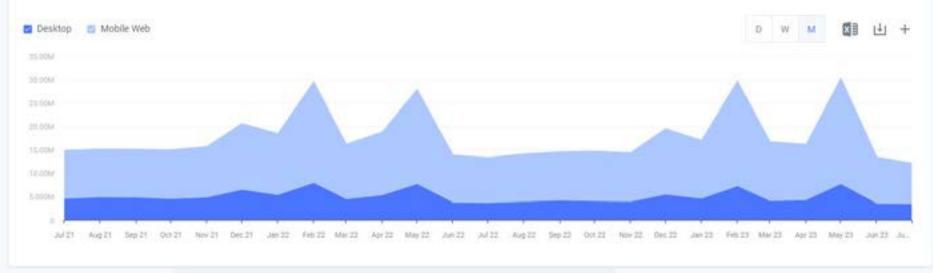

# Floral ecommerce traffic industry-wide has remained relatively flat post-2020 . . .