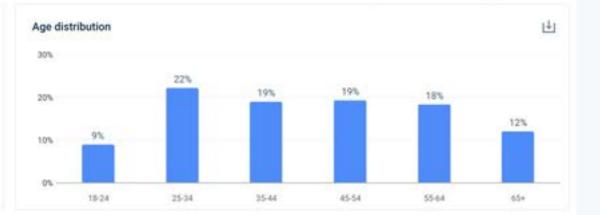

# For organic from social, this is current picture. But this doesn't match flower buyer age cohorts ...