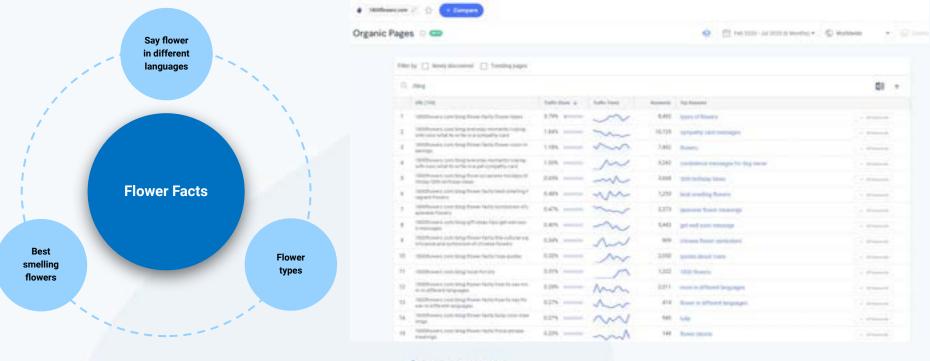

1800Flowers uses pillar pages and topic clusters to improve topical authority and maximize organic reach across their blog content

kometsales

Google heavily favors local listings in broad floral searches - optimizing for long tail geo-specific intent is crucial