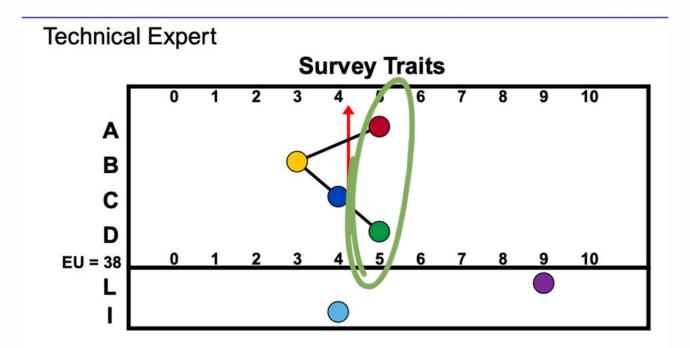

|  |  |  |  |  |
|--------------|--|--|--|--|--|--|--|--|--|--|
|--------------|--|--|--|--|--|--|--|--|--|--|

Everybody needs a job, but do they want it?

## How to find the right people?













## 7 Personality Traits





## Categories & Labels

### Visionary

- Trailblazer
- Daredevil
- Enterpriser
- Philosopher
- Architect

#### Research

- Technical Expert
- Scholar
- Specialist
- Craftsman

#### Social

- Persuader
- Rainmaker
- Influencer
- Debator
- Socializer

#### Organizational

- Administrator
- Coordinator
- Facilitator
- Operator
- Traditionalist

## Keywords for Job Listings

### Trailblazer



Innovative

Take Charge

Headstrong

Independent

Enthusiastic

Optimistic

Works Well With Pressure

Quick

Driven

Good with delegating

Uninhibited

**Dislikes Details** 







### Questions