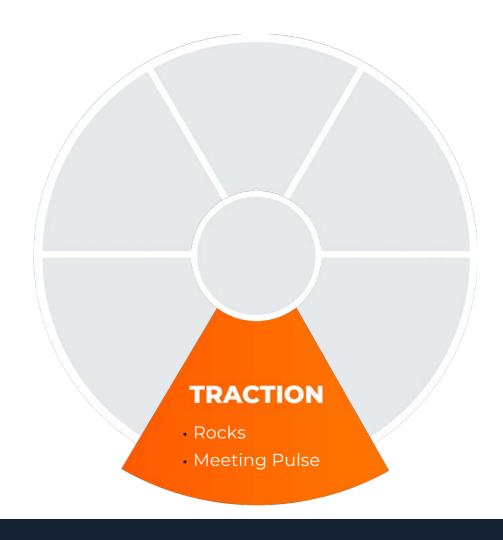

### **MEETING PULSE™**

- 90-Day World<sup>™</sup>
- Meeting Pulse
  - Same Day
  - Same Time
  - Start on Time
  - End on Time
  - Same Agenda