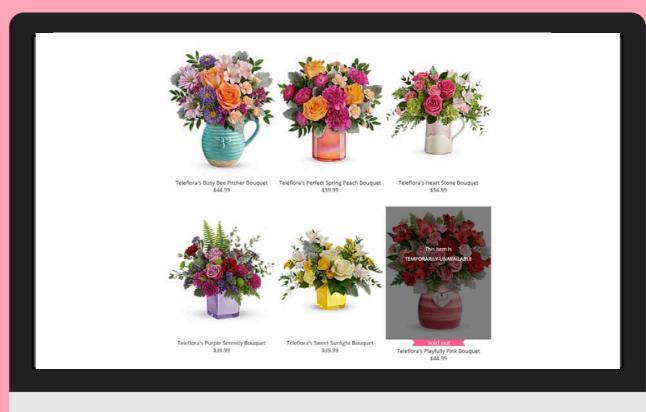

for our friends, family and loved ones is essential! We must all find ways to reach out and touch someone and give everyone a reason to smile.

Send smiles twice! One virtual bouquet now and another to celebrate the end of COVID-19 when the ban is lifted. Select any bouquet from our site. We will send your sentiments by email and a photo of the bouquet you selected. When we are open again and able to deliver, we will send your recipient their actual bouquet at no additional charge. Let them know how much you care. This is the time to

USE Discount Code VIRTUAL for a 20% discount. Offer valid as long as we cannot hug our loved

BACK TO SHOPPING





### WHAT OPTIONS DO YOU HAVE?



# WHAT? ... will you sell?







# WHAT? ... will you sell?



## WHAT? ... will you sell?





























## FLOWER LIST

| Roses                                                      | Spray Roses                                 | <u>Lilies</u>                                                    | <u>Mums</u>                                                                                                                                   | <u>Hydrangea</u>                                                                                                                                                   | <u>Alstroemeria</u>                                |
|------------------------------------------------------------|---------------------------------------------|------------------------------------------------------------------|-----------------------------------------------------------