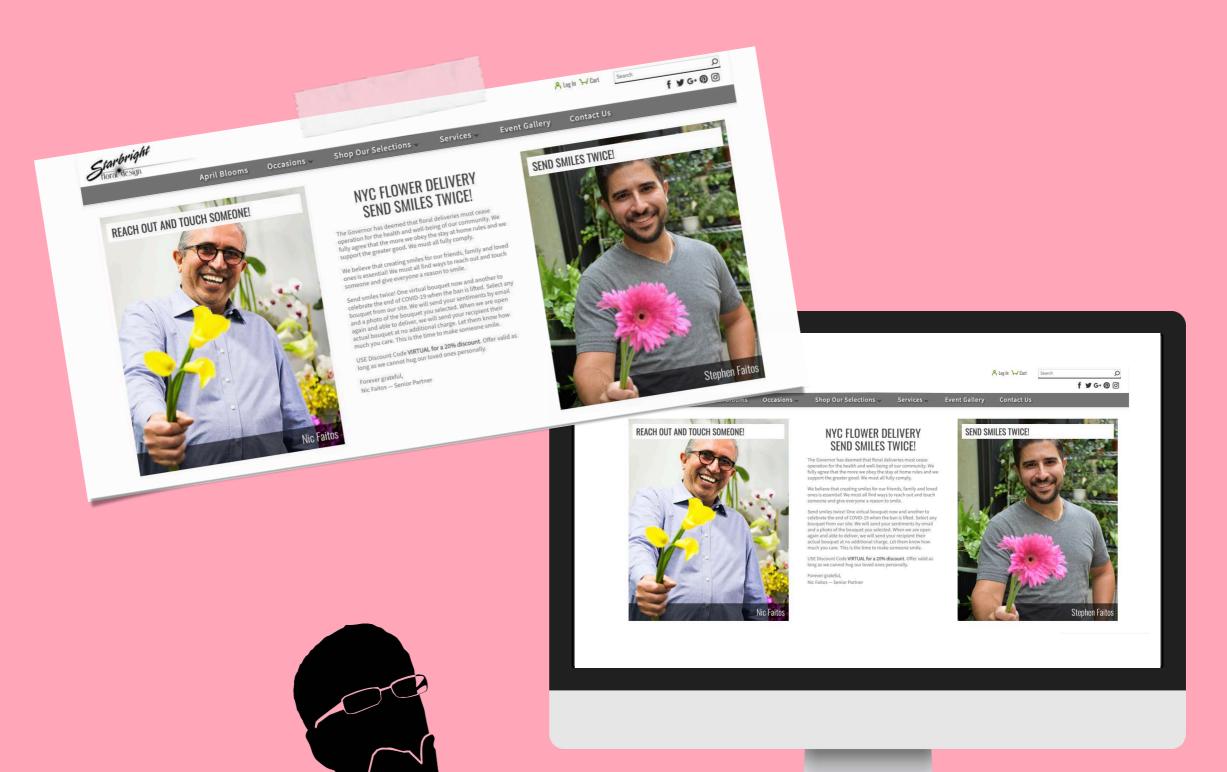

## NYC Flower Deliveries- Reach Out & Touch Someone

The Governor has deemed that floral deliveries must cease operation for the health and well-being of X Our community. We fully agree that the more we obey the stay at home rules and we support the

We believe that creating smiles for our friends, family and loved ones is essential! We must all find ways to reach out and touch someone and give everyone a reason to smile.

Send smiles twice! One virtual bouquet now and another to celebrate the end of COVID-19 when the ban is lifted. Select any bouquet from our site. We will send your sentiments by email and a photo of the bouquet you selected. When we are open again and able to deliver, we will send your recipient their actual bouquet at no additional charge. Let them know how much you care. This is the time to

USE Discount Code VIRTUAL for a 20% discount. Offer valid as long as we cannot hug our loved

BACK TO SHOPPING