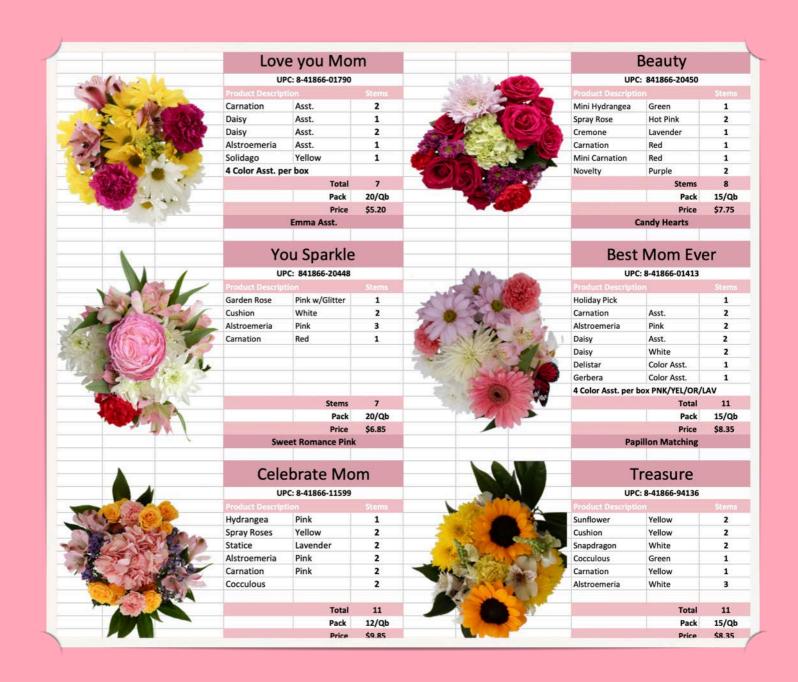

## Flower Clique EXCLUSIVE

## Premium bunches

| Mayra         | Pink     | 2 |
|---------------|----------|---|
| Matsumoto     | Pink     | 1 |
| Hydrangea Sof | t Pastel | 1 |
| Alstroemeria  | Pink     | 2 |
| Limonium      | Lavender | 1 |
| Buplerum      | Green    | 0 |
|               | Total    | 7 |

| Alstroemeria   | Yellow | 3  |
|----------------|--------|----|
| Carnation      | Purple | 3  |
| Rose           | Purple | 3  |
| Mini Hydrangea |        | 2  |
| Parvifolia Euc |        | 2  |
| Waxflower      |        | 0  |
|                | Total  | 13 |

| Mayra         | Pink     | 4  |
|---------------|----------|----|
| Matsumoto     | Pink     | 2  |
| Hydrangea Sof | t Pastel | 1  |
| Alstroemeria  | Pink     | 2  |
| Limonium      | Lavender | 1  |
| Buplerum      | Green    | 0  |
|               | Total    | 10 |

| Rose           | Free Spirit | 3  |
|----------------|-------------|----|
| Carnation      | Peach       | 5  |
| Rose           | Coral Spray | 2  |
| Hypericum Peac | h or White  | 2  |
| Mini Hydrangea | Green       | 3  |
| Pravifolia Euc |             | 2  |
|                | Total       | 17 |

Serious consideration...

Which designs?
How many?
Which flowers?

Do the math~

Recipe x #