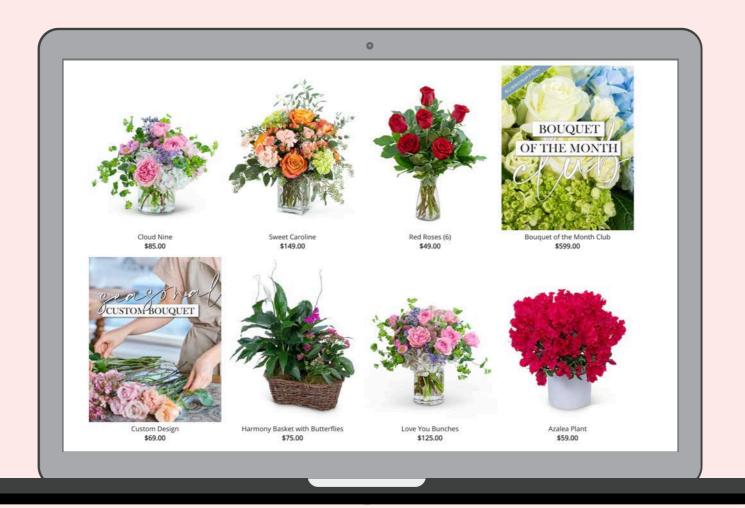

folia Euc |        | 2  |
| Waxflower      |        | 0  |
|                | Total  | 13 |



| Mayra         | Pink     | 4  |
|---------------|----------|----|
| Matsumoto     | Pink     | 2  |
| Hydrangea Sof | t Pastel | 1  |
| Alstroemeria  | Pink     | 2  |
| Limonium      | Lavender | 1  |
| Buplerum      | Green    | 0  |
|               | Total    | 10 |



| Rose           | Free Spirit | 3  |
|----------------|-------------|----|
| Carnation      | Peach       | 5  |
| Rose           | Coral Spray | 2  |
| Hypericum Peac | h or White  | 2  |
| Mini Hydrangea | Green       | 3  |
| Pravifolia Euc |             | 2  |
|                | Total       | 17 |



Serious consideration...

Which designs?
How many?
Which flowers?

Do the math~

Recipe x #

## Mother's Day, simplified.





## Mother's Day, simplified.







## Birthday

## Anniversary





## Get Well

## Homepage



## Offer the extras!



## Delivery availability



## Cut-off times



## Sold Out or Unavailable



## REMEMBER...



#### **YOUR WEBSITE**

NOW...

80%+

check out your website before they buy





## WEBSITE-READY CALL TO ACTION SUMMARY

- Decide what you want to feature & sell
- Flower list: get it ordered!
- Check prices / price for profit
- Arrange on Website
- Change ALL active categories or hide
- Backend of your website: Delivery Dates / Delivery Charge
- Remove images / add images



# Q&A





WWW.THEBUSINESSANDPLEASUREOFFLOWERS.COM

### **Flower Clique**

www.flowerclique.com



# FlowerClique

Questions?

www.flowerclique.com

Email: lori@flowerclique.com

# ONECIque

SIMPLIFI