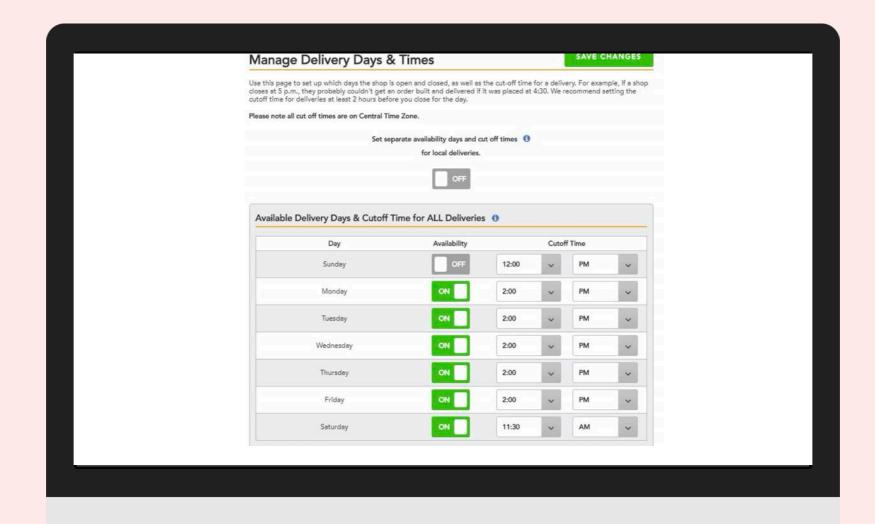

oto     | Pink     | 2  |
| Hydrangea Sof | t Pastel | 1  |
| Alstroemeria  | Pink     | 2  |
| Limonium      | Lavender | 1  |
| Buplerum      | Green    | 0  |
|               | Total    | 10 |



| Rose           | Free Spirit | 3  |
|----------------|-------------|----|
| Carnation      | Peach       | 5  |
| Rose           | Coral Spray | 2  |
| Hypericum Peac | h or White  | 2  |
| Mini Hydrangea | Green       | 3  |
| Pravifolia Euc |             | 2  |
|                | Total       | 17 |



Serious consideration...

Which designs?
How many?
Which flowers?

Do the math~

Recipe x #

## Mother's Day, simplified.





## Mother's Day, simplified.







## Birthday

## Anniversary





## Get Well

## Homepage



## Offer the extras!



## Delivery availability



## Cut-off times



## Sold Out or Unavailable



## REMEMBER...



#### **YOUR WEBSITE**

NOW...

80%+

check out your website before they buy





## WEBSITE-READY CALL TO ACTION SUMMARY

- Decide what you want to feature & sell
- Flower list: get it ordered!
- Check prices / price for profit
- Arrange on Website
- Change ALL active categories or hide
- Backend of your website: Delivery Dates / Delivery Charge
- Remove images / add images



# Q&A





WWW.THEBUSINESSANDPLEASUREOFFLOWERS.COM

### **Flower Clique**

www.flowerclique.com



# FlowerClique

Questions?

www.flowerclique.com

Email: lori@flowerclique.com

# ONECIque

SIMPLIFIED E-COMMERCE SOLUTIONS