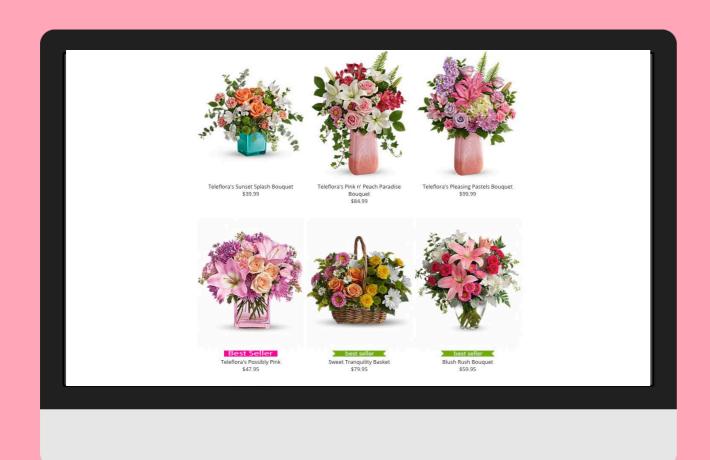

our friends, family and loved ones is essential! We must all find ways to reach out and touch someone and give everyone a reason to smile.

Send smiles twice! One virtual bouquet now and another to celebrate the end of COVID-19 when the ban is lifted. Select any bouquet from our site. We will send your sentiments by email and a photo of the bouquet you selected. When we are open again and able to deliver, we will send your recipient their actual bouquet at no additional charge. Let them know how much you care. This is the time to

USE Discount Code VIRTUAL for a 20% discount. Offer valid as long as we cannot hug our loved

BACK TO SHOPPING





### WHAT OPTIONS DO YOU HAVE?



# WHAT? ... will you sell?







# WHAT? ... will you sell?



## WHAT? ... will you sell?





























## FLOWER LIST

| Roses                                                      | Spray Roses                                 | <u>Lilies</u>                                                    | <u>Mums</u>                                                                                                                                   | <u>Hydrangea</u>                                                                                                                                                   | <u>Alstroemeria</u>                                |
|------------------------------------------------------------|---------------------------------------------|------------------------------------------------------------------|---------------------------------------------------------------