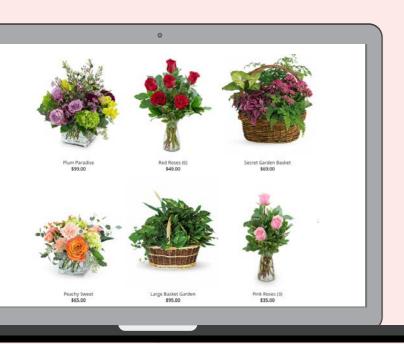

|        | 0  |
|                | Total  | 13 |



| Mayra         | Pink     | 4  |
|---------------|----------|----|
| Matsumoto     | Pink     | 2  |
| Hydrangea Sof | t Pastel | 1  |
| Alstroemeria  | Pink     | 2  |
| Limonium      | Lavender | 1  |
| Buplerum      | Green    | 0  |
|               | Total    | 10 |



| Rose           | Free Spirit | 3  |
|----------------|-------------|----|
| Carnation      | Peach       | 5  |
| Rose           | Coral Spray | 2  |
| Hypericum Peac | h or White  | 2  |
| Mini Hydrangea | Green       | 3  |
| Pravifolia Euc |             | 2  |
|                | Total       | 17 |



Serious consideration...

Which designs?
How many?
Which flowers?

Do the math~

Recipe x #

## Mother's Day, simplified.





## Mother's Day, simplified.







## Birthday

## Anniversary





## Get Well

## Homepage



## Offer the extras!



## Delivery availability



## Cut-off times



## Sold Out or Unavailable



## REMEMBER...



#### **YOUR WEBSITE**

NOW...

80%+

check out your website before they buy





## WEBSITE-READY CALL TO ACTION SUMMARY

- Decide what you want to feature & sell
- Flower list: get it ordered!
- Check prices / price for profit
- Arrange on Website
- Change ALL active categories or hide
- Backend of your website: Delivery Dates / Delivery Charge
- Remove images / add images



# Q&A





WWW.THEBUSINESSANDPLEASUREOFFLOWERS.COM

### **Flower Clique**

www.flowerclique.com



# FlowerClique

Questions?

www.flowerclique.com

Email: lori@flowerclique.com

# ONECIque

SIMPLIFIED E-COMMERCE SOLUTIONS