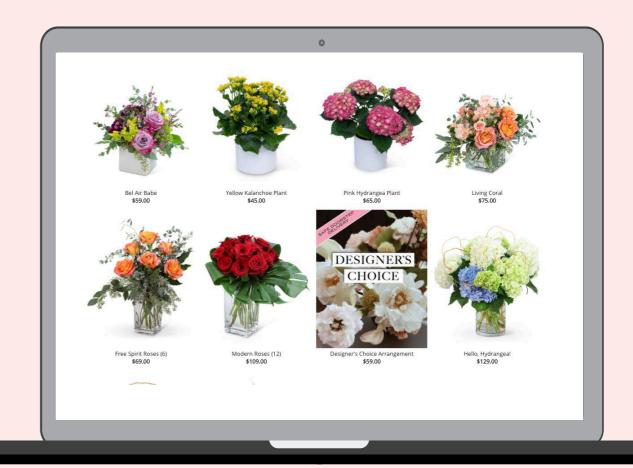

r      |        | 0  |
|                | Total  | 13 |



| Mayra         | Pink     | 4  |
|---------------|----------|----|
| Matsumoto     | Pink     | 2  |
| Hydrangea Sof | t Pastel | 1  |
| Alstroemeria  | Pink     | 2  |
| Limonium      | Lavender | 1  |
| Buplerum      | Green    | 0  |
|               | Total    | 10 |



| Rose           | Free Spirit | 3  |
|----------------|-------------|----|
| Carnation      | Peach       | 5  |
| Rose           | Coral Spray | 2  |
| Hypericum Peac | h or White  | 2  |
| Mini Hydrangea | Green       | 3  |
| Pravifolia Euc |             | 2  |
|                | Total       | 17 |



Serious consideration...

Which designs?
How many?
Which flowers?

Do the math~

Recipe x #

## Mother's Day, simplified.





## Mother's Day, simplified.







## Birthday

## Anniversary





## Get Well

## Homepage



## Offer the extras!



## Delivery availability



## Cut-off times



## Sold Out or Unavailable



## REMEMBER...



#### **YOUR WEBSITE**

NOW...

80%+

check out your website before they buy





## WEBSITE-READY CALL TO ACTION SUMMARY

- Decide what you want to feature & sell
- Flower list: get it ordered!
- Check prices / price for profit
- Arrange on Website
- Change ALL active categories or hide
- Backend of your website: Delivery Dates / Delivery Charge
- Remove images / add images



# Q&A





WWW.THEBUSINESSANDPLEASUREOFFLOWERS.COM

### **Flower Clique**

www.flowerclique.com



# FlowerClique

Questions?

www.flowerclique.com

Email: lori@flowerclique.com

# ONECIque

SIMPLIFIED E-COMMERCE SOLUTIONS