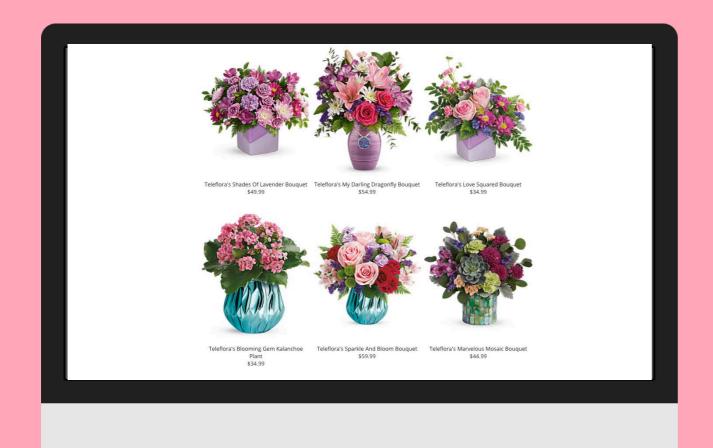

smiles for our friends, family and loved ones is essential! We must all find ways to reach out and touch someone and give everyone a reason to smile.

Send smiles twice! One virtual bouquet now and another to celebrate the end of COVID-19 when the ban is lifted. Select any bouquet from our site. We will send your sentiments by email and a photo of the bouquet you selected. When we are open again and able to deliver, we will send your recipient their actual bouquet at no additional charge. Let them know how much you care. This is the time to

USE Discount Code VIRTUAL for a 20% discount. Offer valid as long as we cannot hug our loved

BACK TO SHOPPING





### WHAT OPTIONS DO YOU HAVE?



# WHAT? ... will you sell?







# WHAT? ... will you sell?



## WHAT? ... will you sell?





























## FLOWER LIST

| Roses                                                      | Spray Roses                                 | <u>Lilies</u>                                                    | <u>Mums</u>                                                                                                                                   | <u>Hydrangea</u>                                                                                                                                                   | <u>Alstroemeria</u>                                |
|------------------------------------------------------------|---------------------------------------------|------------------------------------------------------------------|-----------------------------------------------------