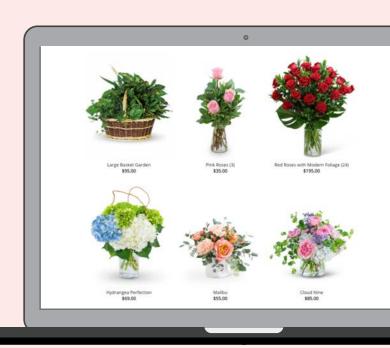

| Total  | 13 |



| Mayra         | Pink     | 4  |
|---------------|----------|----|
| Matsumoto     | Pink     | 2  |
| Hydrangea Sof | t Pastel | 1  |
| Alstroemeria  | Pink     | 2  |
| Limonium      | Lavender | 1  |
| Buplerum      | Green    | 0  |
|               | Total    | 10 |



| Rose           | Free Spirit | 3  |
|----------------|-------------|----|
| Carnation      | Peach       | 5  |
| Rose           | Coral Spray | 2  |
| Hypericum Peac | h or White  | 2  |
| Mini Hydrangea | Green       | 3  |
| Pravifolia Euc |             | 2  |
|                | Total       | 17 |



Serious consideration...

Which designs?
How many?
Which flowers?

Do the math~

Recipe x #

## Mother's Day, simplified.





## Mother's Day, simplified.







## Birthday

## Anniversary





## Get Well

## Homepage



## Offer the extras!



## Delivery availability



## Cut-off times



## Sold Out or Unavailable



## REMEMBER...



#### **YOUR WEBSITE**

NOW...

80%+

check out your website before they buy





## WEBSITE-READY CALL TO ACTION SUMMARY

- Decide what you want to feature & sell
- Flower list: get it ordered!
- Check prices / price for profit
- Arrange on Website
- Change ALL active categories or hide
- Backend of your website: Delivery Dates / Delivery Charge
- Remove images / add images



# Q&A





WWW.THEBUSINESSANDPLEASUREOFFLOWERS.COM

### **Flower Clique**

www.flowerclique.com



# FlowerClique

Questions?

www.flowerclique.com

Email: lori@flowerclique.com

# ONECIque

SIMPLIFIED E-COMMERCE SOLUTIONS