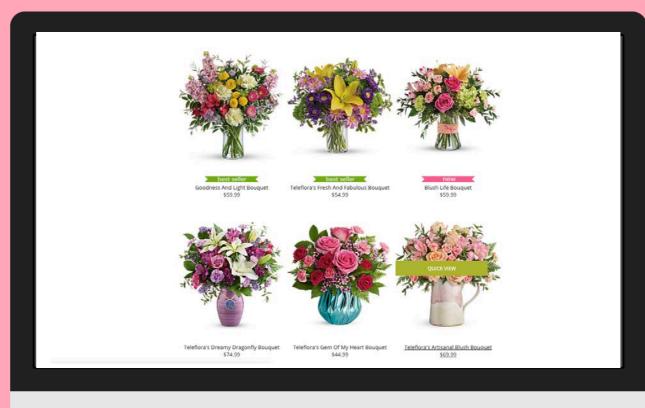

ing smiles for our friends, family and loved ones is essential! We must all find ways to reach out and touch someone and give everyone a reason to smile.

Send smiles twice! One virtual bouquet now and another to celebrate the end of COVID-19 when the ban is lifted. Select any bouquet from our site. We will send your sentiments by email and a photo of the bouquet you selected. When we are open again and able to deliver, we will send your recipient their actual bouquet at no additional charge. Let them know how much you care. This is the time to

USE Discount Code VIRTUAL for a 20% discount. Offer valid as long as we cannot hug our loved

BACK TO SHOPPING





### WHAT OPTIONS DO YOU HAVE?



# WHAT? ... will you sell?







# WHAT? ... will you sell?



## WHAT? ... will you sell?





























## FLOWER LIST

| Roses                                                      | Spray Roses                                 | <u>Lilies</u>                                                    | <u>Mums</u>                                                                                                                                   | <u>Hydrangea</u>                                                                                                                                                   | <u>Alstroemeria</u>                                |
|------------------------------------------------------------|---------------------------------------------|------------------------------------------------------------------|-------------------------------------------------