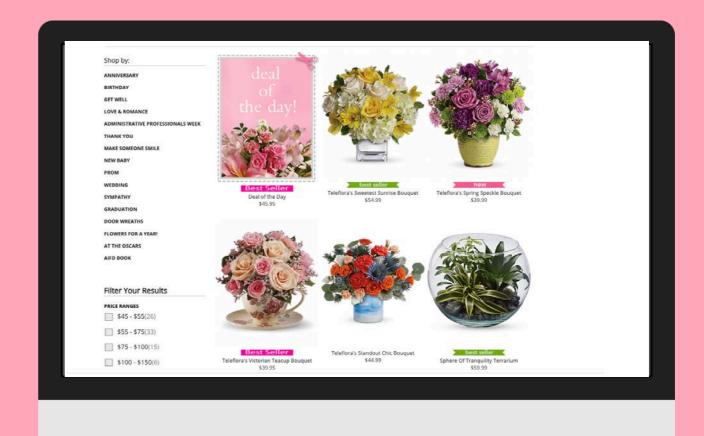

we support the

We believe that creating smiles for our friends, family and loved ones is essential! We must all find ways to reach out and touch someone and give everyone a reason to smile.

Send smiles twice! One virtual bouquet now and another to celebrate the end of COVID-19 when the ban is lifted. Select any bouquet from our site. We will send your sentiments by email and a photo of the bouquet you selected. When we are open again and able to deliver, we will send your recipient their actual bouquet at no additional charge. Let them know how much you care. This is the time to

USE Discount Code VIRTUAL for a 20% discount. Offer valid as long as we cannot hug our loved

BACK TO SHOPPING





### WHAT OPTIONS DO YOU HAVE?



# WHAT? ... will you sell?







# WHAT? ... will you sell?



## WHAT? ... will you sell?





























## FLOWER LIST

| Roses                                                      | Spray Roses                                 | <u>Lilies</u>                                                    | <u>Mums</u>                                                                                                                                   | <u>Hydrangea</u>                                                                                                                                                   | <u>Alstroemeria</u>                                |
|------------------------------------------------------------|---------------------------------------------|------------------------------------------------------------------|------------