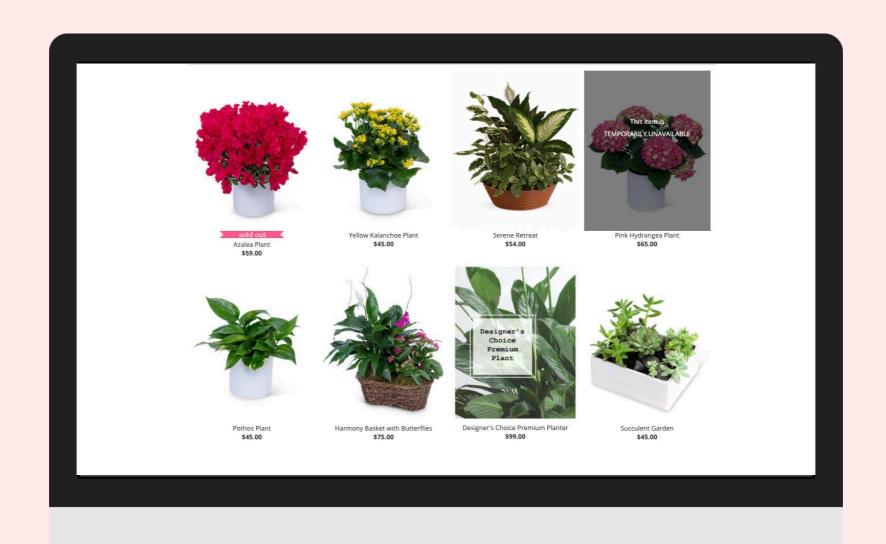

drangea Sof | t Pastel | 1  |
| Alstroemeria  | Pink     | 2  |
| Limonium      | Lavender | 1  |
| Buplerum      | Green    | 0  |
|               | Total    | 10 |



| Rose           | Free Spirit | 3  |
|----------------|-------------|----|
| Carnation      | Peach       | 5  |
| Rose           | Coral Spray | 2  |
| Hypericum Peac | h or White  | 2  |
| Mini Hydrangea | Green       | 3  |
| Pravifolia Euc |             | 2  |
|                | Total       | 17 |



Serious consideration...

Which designs?
How many?
Which flowers?

Do the math~

Recipe x #

## Mother's Day, simplified.





## Mother's Day, simplified.







## Birthday

## Anniversary





## Get Well

## Homepage



## Offer the extras!



## Delivery availability



## Cut-off times



## Sold Out or Unavailable



## REMEMBER...



#### **YOUR WEBSITE**

NOW...

80%+

check out your website before they buy





## WEBSITE-READY CALL TO ACTION SUMMARY

- Decide what you want to feature & sell
- Flower list: get it ordered!
- Check prices / price for profit
- Arrange on Website
- Change ALL active categories or hide
- Backend of your website: Delivery Dates / Delivery Charge
- Remove images / add images



# Q&A





WWW.THEBUSINESSANDPLEASUREOFFLOWERS.COM

### **Flower Clique**

www.flowerclique.com



# FlowerClique

Questions?

www.flowerclique.com

Email: lori@flowerclique.com

# ONECIque

SIMPLIFIED E-COMMERCE SOLUTIONS