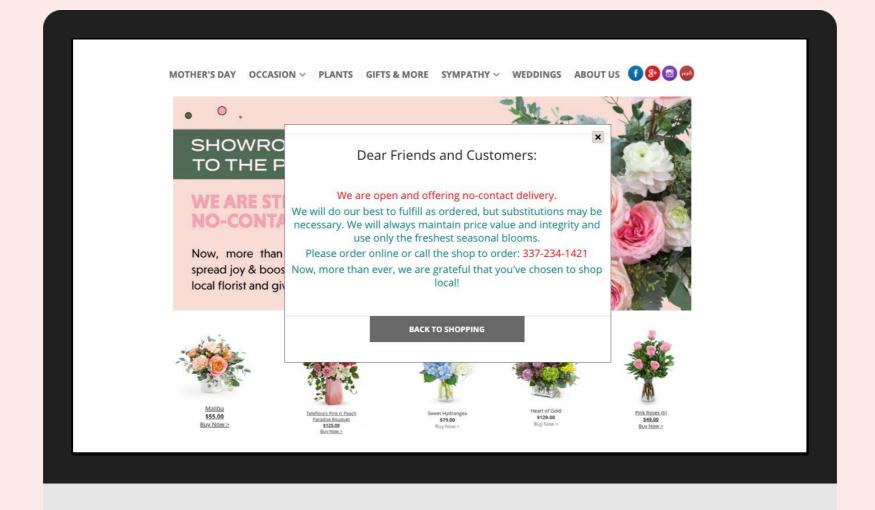

## NYC Flower Deliveries- Reach Out & Touch Someone

The Governor has deemed that floral deliveries must cease operation for the health and well-being of X Our community. We fully agree that the more we obey the stay at home rules and we support the

We believe that creating smiles for our friends, family and loved ones is essential! We must all find ways to reach out and touch someone and give everyone a reason to smile.

Send smiles twice! One virtual bouquet now and another to celebrate the end of COVID-19 when the ban is lifted. Select any bouquet from our site. We will send your sentiments by email and a photo of the bouquet you selected. When we are open again and able to deliver, we will send your recipient their actual bouquet at no additional charge. Let them know how much you care. This is the time to

USE Discount Code VIRTUAL for a 20% discount. Offer valid as long as we cannot hug our loved

BACK TO SHOPPING