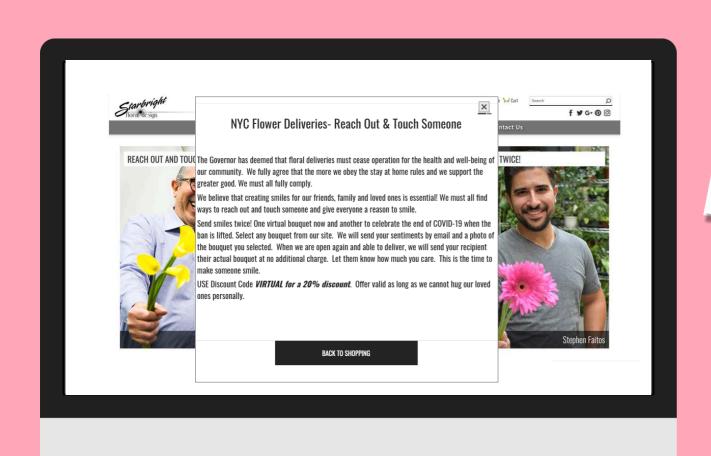

## NYC Flower Deliveries- Reach Out & Touch Someone

The Governor has deemed that floral deliveries must cease operation for the health and well-being of X Our community. We fully agree that the more we obey the stay at home rules and we support the

We believe that creating smiles for our friends, family and loved ones is essential! We must all find ways to reach out and touch someone and give everyone a reason to smile.

Send smiles twice! One virtual bouquet now and another to celebrate the end of COVID-19 when the ban is lifted. Select any bouquet from our site. We will send your sentiments by email and a photo of the bouquet you selected. When we are open again and able to deliver, we will send your recipient their actual bouquet at no additional charge. Let them know how much you care. This is the time to

USE Discount Code VIRTUAL for a 20% discount. Offer valid as long as we cannot hug our loved

BACK TO SHOPPING