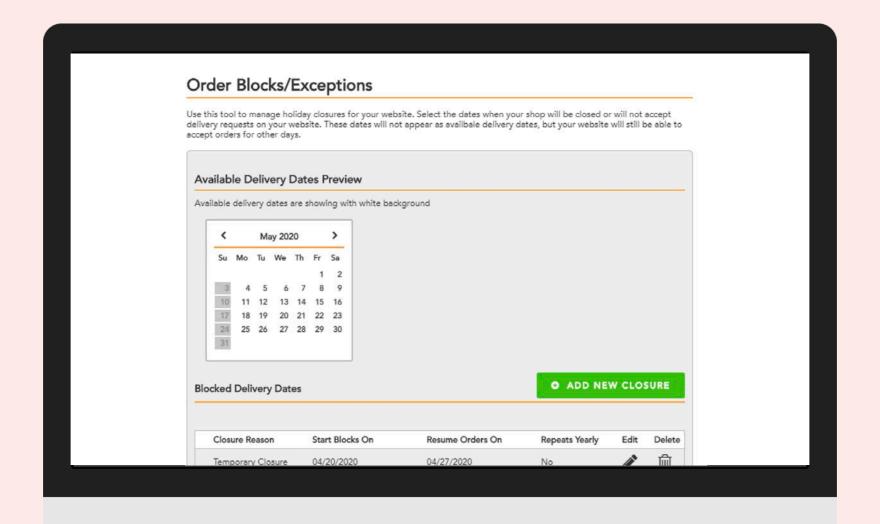

-----|----|
| Matsumoto     | Pink     | 2  |
| Hydrangea Sof | t Pastel | 1  |
| Alstroemeria  | Pink     | 2  |
| Limonium      | Lavender | 1  |
| Buplerum      | Green    | 0  |
|               | Total    | 10 |



| Rose           | Free Spirit | 3  |
|----------------|-------------|----|
| Carnation      | Peach       | 5  |
| Rose           | Coral Spray | 2  |
| Hypericum Peac | h or White  | 2  |
| Mini Hydrangea | Green       | 3  |
| Pravifolia Euc |             | 2  |
|                | Total       | 17 |



Serious consideration...

Which designs?
How many?
Which flowers?

Do the math~

Recipe x #

## Mother's Day, simplified.





## Mother's Day, simplified.







## Birthday

## Anniversary





## Get Well

## Homepage



## Offer the extras!



## Delivery availability



## Cut-off times



## Sold Out or Unavailable



## REMEMBER...



#### **YOUR WEBSITE**

NOW...

80%+

check out your website before they buy





## WEBSITE-READY CALL TO ACTION SUMMARY

- Decide what you want to feature & sell
- Flower list: get it ordered!
- Check prices / price for profit
- Arrange on Website
- Change ALL active categories or hide
- Backend of your website: Delivery Dates / Delivery Charge
- Remove images / add images



# Q&A





WWW.THEBUSINESSANDPLEASUREOFFLOWERS.COM

### **Flower Clique**

www.flowerclique.com



# FlowerClique

Questions?

www.flowerclique.com

Email: lori@flowerclique.com

# ONECIque

SIMPLIFIED E-COMMERCE SOLUTIONS