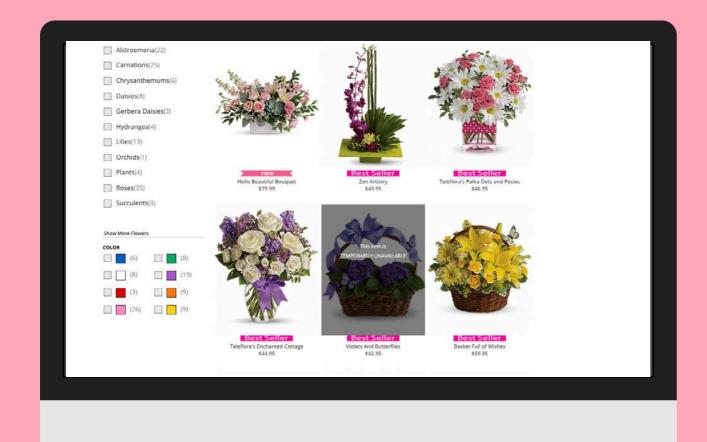

creating smiles for our friends, family and loved ones is essential! We must all find ways to reach out and touch someone and give everyone a reason to smile.

Send smiles twice! One virtual bouquet now and another to celebrate the end of COVID-19 when the ban is lifted. Select any bouquet from our site. We will send your sentiments by email and a photo of the bouquet you selected. When we are open again and able to deliver, we will send your recipient their actual bouquet at no additional charge. Let them know how much you care. This is the time to

USE Discount Code VIRTUAL for a 20% discount. Offer valid as long as we cannot hug our loved

BACK TO SHOPPING





### WHAT OPTIONS DO YOU HAVE?



# WHAT? ... will you sell?







# WHAT? ... will you sell?



## WHAT? ... will you sell?





























## FLOWER LIST

| Roses                                                      | Spray Roses                                 | <u>Lilies</u>                                                    | <u>Mums</u>                                                                                                                                   | <u>Hydrangea</u>                                                                                                                                                   | <u>Alstroemeria</u>                                |
|------------------------------------------------------------|---------------------------------------------|------------------------------------------------------------------|-------------------------------------------