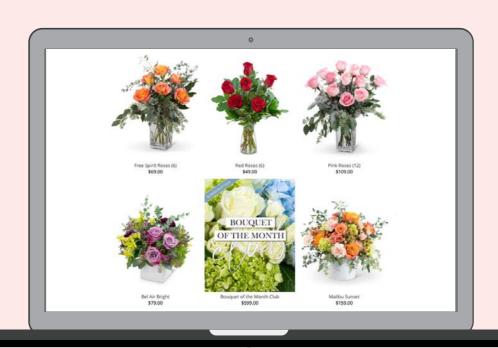

| Total  | 13 |



| Mayra         | Pink     | 4  |
|---------------|----------|----|
| Matsumoto     | Pink     | 2  |
| Hydrangea Sof | t Pastel | 1  |
| Alstroemeria  | Pink     | 2  |
| Limonium      | Lavender | 1  |
| Buplerum      | Green    | 0  |
|               | Total    | 10 |



| Rose           | Free Spirit | 3  |
|----------------|-------------|----|
| Carnation      | Peach       | 5  |
| Rose           | Coral Spray | 2  |
| Hypericum Peac | h or White  | 2  |
| Mini Hydrangea | Green       | 3  |
| Pravifolia Euc |             | 2  |
|                | Total       | 17 |



Serious consideration...

Which designs?
How many?
Which flowers?

Do the math~

Recipe x #

## Mother's Day, simplified.





## Mother's Day, simplified.







## Birthday

## Anniversary





## Get Well

## Homepage



## Offer the extras!



## Delivery availability



## Cut-off times



## Sold Out or Unavailable



## REMEMBER...



#### **YOUR WEBSITE**

NOW...

80%+

check out your website before they buy





## WEBSITE-READY CALL TO ACTION SUMMARY

- Decide what you want to feature & sell
- Flower list: get it ordered!
- Check prices / price for profit
- Arrange on Website
- Change ALL active categories or hide
- Backend of your website: Delivery Dates / Delivery Charge
- Remove images / add images



# Q&A





WWW.THEBUSINESSANDPLEASUREOFFLOWERS.COM

### **Flower Clique**

www.flowerclique.com



# FlowerClique

Questions?

www.flowerclique.com

Email: lori@flowerclique.com

# ONECIque

SIMPLIFIED E-COMMERCE SOLUTIONS