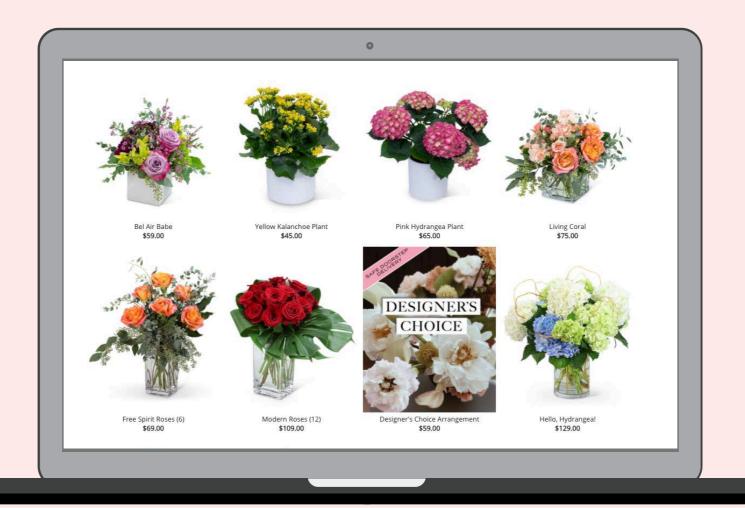

lia Euc |        | 2  |
| Waxflower      |        | 0  |
|                | Total  | 13 |



| Mayra         | Pink     | 4  |
|---------------|----------|----|
| Matsumoto     | Pink     | 2  |
| Hydrangea Sof | t Pastel | 1  |
| Alstroemeria  | Pink     | 2  |
| Limonium      | Lavender | 1  |
| Buplerum      | Green    | 0  |
|               | Total    | 10 |



| Rose           | Free Spirit | 3  |
|----------------|-------------|----|
| Carnation      | Peach       | 5  |
| Rose           | Coral Spray | 2  |
| Hypericum Peac | h or White  | 2  |
| Mini Hydrangea | Green       | 3  |
| Pravifolia Euc |             | 2  |
|                | Total       | 17 |



Serious consideration...

Which designs?
How many?
Which flowers?

Do the math~

Recipe x #

## Mother's Day, simplified.





## Mother's Day, simplified.







## Birthday

## Anniversary





## Get Well

## Homepage



## Offer the extras!



## Delivery availability



## Cut-off times



## Sold Out or Unavailable



## REMEMBER...



#### **YOUR WEBSITE**

NOW...

80%+

check out your website before they buy





## WEBSITE-READY CALL TO ACTION SUMMARY

- Decide what you want to feature & sell
- Flower list: get it ordered!
- Check prices / price for profit
- Arrange on Website
- Change ALL active categories or hide
- Backend of your website: Delivery Dates / Delivery Charge
- Remove images / add images



# Q&A





WWW.THEBUSINESSANDPLEASUREOFFLOWERS.COM

### **Flower Clique**

www.flowerclique.com



# FlowerClique

Questions?

www.flowerclique.com

Email: lori@flowerclique.com

# ONECIque

SIMPLIFIED