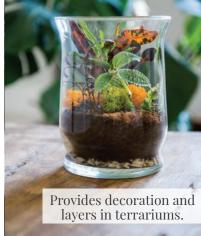

an Arrangement with the Pillow Mechanic



Start with an empty pillow resting on top of the vessel. Hold the pillow in place and insert stems in an X shape.



Begin to establish the shape you want with textured greens and colorful elements.



Go to town with big statement blooms, winding vines and grasses, using the pillow as a binding point.

# features and benefits



Use less product in your floral designs and still create full arrangements.



Mechanics save time in the design process.



Pillow Mechanic allows for direct access to fresh water source.



Mechanics made from recycled plastic and are recyclable.



Mechanics allow for easy transportability and quick installations.



Learn more at holly.syndicatesales.com



## BELLA MOSS™

COLLECTION

### Using Moss as a Mechanic









### FEATURES AND BENEFITS



All-natural and sustainably sourced.



Long-lasting with better fade resistance.



Pliable and soft to the touch.



Adds polish to designs to increase perceived value.



Offer personalization using moss as a creative accent to any arrangement.



BellaMossCollection.com