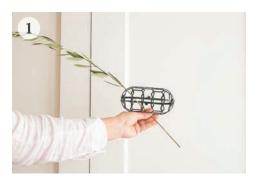

### Creating a Bouquet with the Egg Mechanic

Insert initial stems into both sides of the Egg, stabilizing the mechanic with your thumb and forefinger. Crisscross stems through the Egg's grid, working from the back to the front.

Leave room for focal blooms.

Continue to incorporate greenery and texture, fortifying the structure of the design. By this point, the design will rest in your hand, supporting itself.

Add statement blooms, trailing vines or branches. Trim stems and make sure the mechanic is completely hidden. Tie off with ribbon for a finished look.