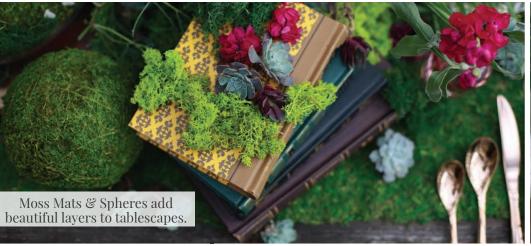

### Using Moss as a Mechanic

### FEATURES AND BENEFITS

All-natural and sustainably sourced.

Long-lasting with better fade resistance.

Pliable and soft to the touch.

Adds polish to designs to increase perceived value.

Offer personalization using moss as a creative accent to any arrangement.