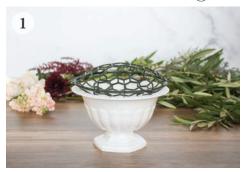

#### Creating an Arrangement with the Pillow Mechanic

Start with an empty pillow resting on top of the vessel. Hold the pillow in place and insert stems in an X shape.

Begin to establish the shape you want with textured greens and colorful elements.