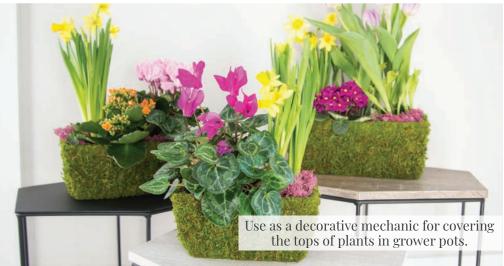

### Using Moss as a Mechanic

### FEATURES AND BENEFITS

All-natural and sustainably sourced.

Long-lasting with better fade resistance.

Pliable and soft to the touch.

Adds polish to designs to increase perceived value.

Offer personalization using moss as a creative accent to any arrangement.