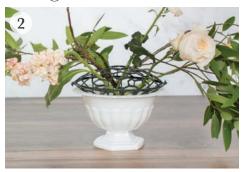

#### Creating an Arrangement with the Pillow Mechanic

Start with an empty pillow resting on top of the vessel. Hold the pillow in place and insert stems in an X shape.

Begin to establish the shape you want with textured greens and colorful elements.

Go to town with big statement blooms, winding vines and grasses, using the pillow as a binding point.