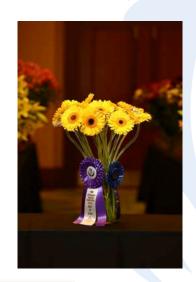

#### **2015 Outstanding Varieties Competition**

Best in Class:
Alstroemeria

Variety Name: Himalaya

**Exhibiting Company:** Flores Funza

Best in Class: Gerbera

Variety Name: Black Jack

Exhibiting Company:
Agroindustria Santa
Cecilia