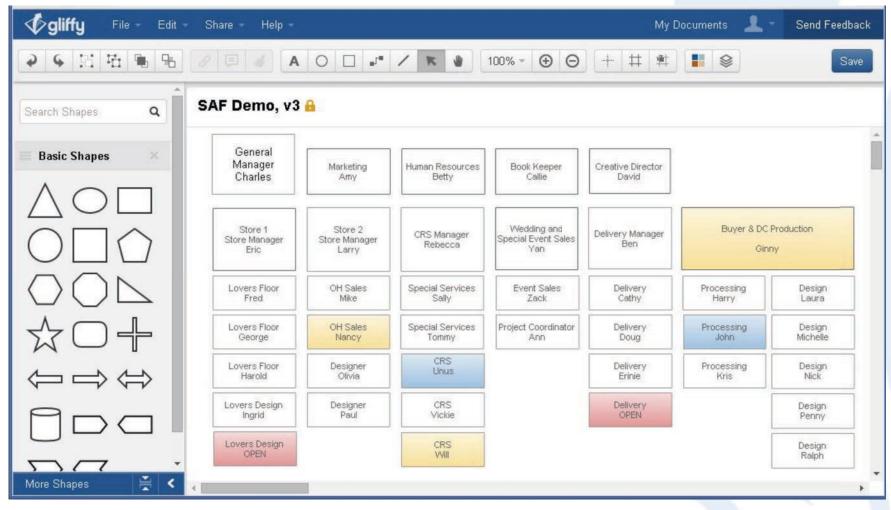

|



#### When I Work

- Schedules can be viewed anytime, anywhere!
- Managers are able to organize requests and schedule preferences.
- Employees feel more in control of their schedule.
- Can easily refer to past schedules.

#### **Staffing Needs and Priorities**

Challenge:

- Unclear staffing needs
- Unclear Staffing Priorities
- Specific employee counts are unclear
- Need to minimize repeat meetings and discussions
- Impossible for a group to understand the big picture





# Organizational Chart



Wedding Management

# Challenges:

- TOO MUCH PAPER!
- No Backup of Information
- Could Not Effectively Track Vendors





# Calendar for Weddings & Consultations



# Organizes Opportunities & Projects

| Matlac          | ck Florist_                                  | +- Search all data             | Q               |              |
|-----------------|----------------------------------------------|--------------------------------|-----------------|--------------|
| Home 倄          | Projects                                     |                                |                 | New Project  |
| Tasks 💕         | Search Projects                              | Q                              |                 | Filter + F + |
| Contacts        | T Filtering By Responsible User: Sue D/Lui