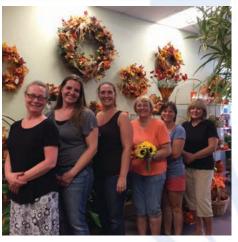

# **2015 Outstanding Varieties Competition The People's Choice**

Variety Type: Hydrangea Variety Name: Sasha

**Exhibiting Company: Arvi Farms Groflowers** 

**SAF AMELIA ISLAND 2015** 

SAF AMELIA ISLAND 2015