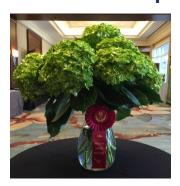

# **2015 Outstanding Varieties Competition The People's Choice**

Variety Type: Hydrangea Variety Name: Sasha

**Exhibiting Company: Arvi Farms Groflowers** 

**SAF AMELIA ISLAND 2015** 

SAF AMELIA ISLAND 2015