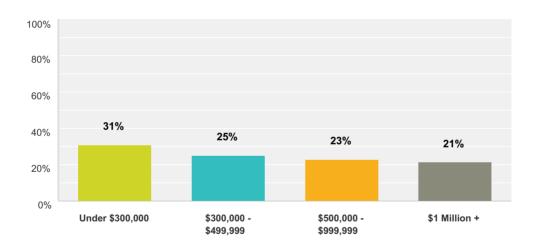

tion: 2016 vs 2015**



### **Most Popular Non-Floral Gift Items**



## Sales rank when Valentine's Day falls on a Sunday compared to other days



# Sales: Valentine's Day 2010 vs. 2016 (Sundays)



## Did you stop taking orders or turn away any business on Valentine's Day?



### Cost of Product, 2016 vs 2015



## What percent of your ANNUAL sales do Valentine's Day sales comprise?



## How often do customers ask where your flowers come from?



## Are you aware that International Women's Day is March 8?



### Do you plan to promote Women's Day?



## How many employees (including yourself) are employed in your business?



## How many additional workers did you hire for Valentine's Day?



Additional hires for Valentine's Day

### What is the size of your business in annual sales?



## Which best describes the location of your business(es)?