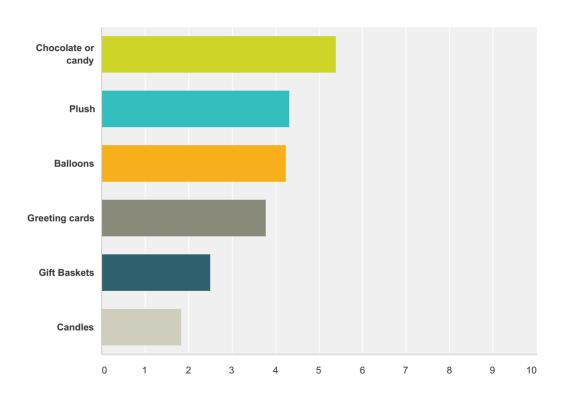

16 vs 2015



#### % Sales Increased 2016 vs 2015



#### **Increased Sales: Factors**



#### Which Areas Increased in Sales?



#### % Sales Decrease 2016 vs 2015



#### **Decreased Sales: Factors**



# In which area(s) did you see a DECREASE in sales? (check all that apply)



### % of orders for Roses?



#### % of orders for Red Roses?



#### % of orders for Non-Red Roses?



#### % of orders for Mixed Flowers?



### % of orders for Non-Rose Single Flowers?



## Percentage of orders that came in BEFORE Valentine's Day (average)



## Percentage of orders that came in ON Valentine's Day (average)



## Percentage of orders delivered ON Valentine's Day



### How Did You Promote Valentine's Day?



### **Shop Promotion: 2016 vs 2015**



### **Most Popular Non-Floral Gift Items**



## Sales rank when Valentine's Day falls on a Sunday compared to other days



# Sales: Valentine's Day 2010 vs. 2016 (Sundays)



## Did you stop taking orders or turn away any business on Valentine's Day?



### Cost of Product, 2016 vs 2015



## What percent of your ANNUAL sales do Valentine's Day sales comprise?



## How often do customers ask where your flowers come from?



## Are you aware that International Women's Day is March 8?



### Do you plan to promote Women's Day?



## How many employees (including yourself) are employed in your business?



## How many additional workers did you hire for Valentine's Day?



Additional hires for Valentine's Day

### What is the size of your business in annual sales?



## Which best describes the location of your business(es)?