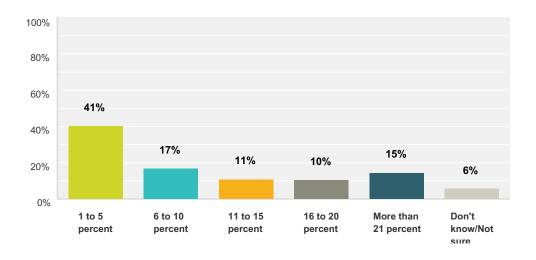

### Valentine's Day Sales 2016 vs 2015



#### % Sales Increased 2016 vs 2015



#### **Increased Sales: Factors**



#### Which Areas Increased in Sales?



#### % Sales Decrease 2016 vs 2015



#### **Decreased Sales: Factors**



# In which area(s) did you see a DECREASE in sales? (check all that apply)



### % of orders for Roses?



#### % of orders for Red Roses?



#### % of orders for Non-Red Roses?



#### % of orders for Mixed Flowers?



### % of orders for Non-Rose Single Flowers?



## Percentage of orders that came in BEFORE Valentine's Day (average)



## Percentage of orders that came in ON Valentine's Day (average)



## Percentage of orders delivered ON Valentine's Day



### How Did You Promote Valentine's Day?



### **Shop Promotion: 2016 vs 2015**



### **Most Popular Non-Floral Gift Items**



## Sales rank when Valentine's Day falls on a Sun