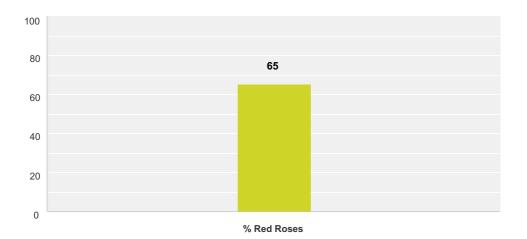

### Valentine's Day Sales 2016 vs 2015



#### % Sales Increased 2016 vs 2015



#### **Increased Sales: Factors**



#### Which Areas Increased in Sales?



#### % Sales Decrease 2016 vs 2015



#### **Decreased Sales: Factors**



# In which area(s) did you see a DECREASE in sales? (check all that apply)



### % of orders for Roses?



#### % of orders for Red Roses?



#### % of orders for Non-Red Roses?



#### % of orders for Mixed Flowers?



### % of orders for Non-Rose Single Flowers?



## Percentage of orders that came in BEFORE Valentine's Day (average)



## Percentage of orders that came in ON Valentine's Day (average)



## Percentage of orders delivered ON Valentine's Day



### How Did You Promote Valentine's Day?



### **Shop Promotion: 2016 vs 2015**



### **Most Popular Non-Floral Gift Items**



## Sales rank when Valentine's Day falls on a Sunday compared to other days



# Sales: Valentine's Day 2010 vs. 2016 (Sundays)



## Did you stop taking orders or turn away any business on Valentine's Day?



### Cost of Product, 2016 vs 2015



## What percent of your ANNUAL sales do Valentine's Day sales comprise?



## How often do custom