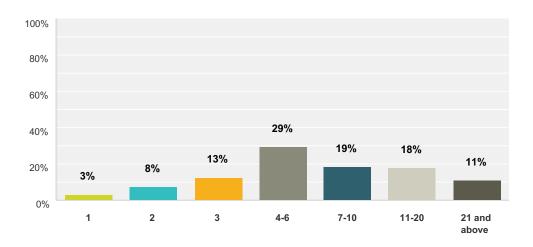

rs that came in ON Valentine's Day (average)



## Percentage of orders delivered ON Valentine's Day



### How Did You Promote Valentine's Day?



### **Shop Promotion: 2016 vs 2015**



### **Most Popular Non-Floral Gift Items**



## Sales rank when Valentine's Day falls on a Sunday compared to other days



# Sales: Valentine's Day 2010 vs. 2016 (Sundays)



## Did you stop taking orders or turn away any business on Valentine's Day?



### Cost of Product, 2016 vs 2015



## What percent of your ANNUAL sales do Valentine's Day sales comprise?



## How often do customers ask where your flowers come from?



## Are you aware that International Women's Day is March 8?



### Do you plan to promote Women's Day?



## How many employees (including yourself) are employed in your business?



## How many additional workers did you hire for Valentine's Day?



Additional hires for Valentine's Day

### What is the size of your business in annual sales?



## Which best describes the location of your business(es)?