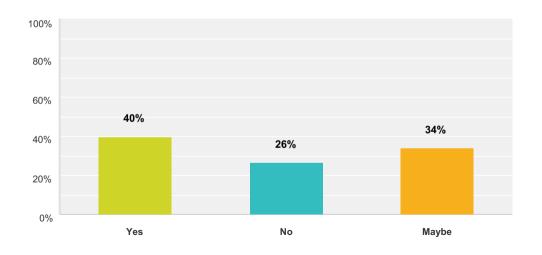

orders that came in BEFORE Valentine's Day (average)



## Percentage of orders that came in ON Valentine's Day (average)



## Percentage of orders delivered ON Valentine's Day



### How Did You Promote Valentine's Day?



### **Shop Promotion: 2016 vs 2015**



### **Most Popular Non-Floral Gift Items**



## Sales rank when Valentine's Day falls on a Sunday compared to other days



# Sales: Valentine's Day 2010 vs. 2016 (Sundays)



## Did you stop taking orders or turn away any business on Valentine's Day?



### Cost of Product, 2016 vs 2015



## What percent of your ANNUAL sales do Valentine's Day sales comprise?



## How often do customers ask where your flowers come from?



## Are you aware that International Women's Day is March 8?



### Do you plan to promote Women's Day?



## How many employees (including yourself) are employed in your business?



## How many additional workers did you hire for Valentine's Day?



Additional hires for Valentine's Day

### What is the size of your business in annual sales?



## Which best describes the location of your business(es)?