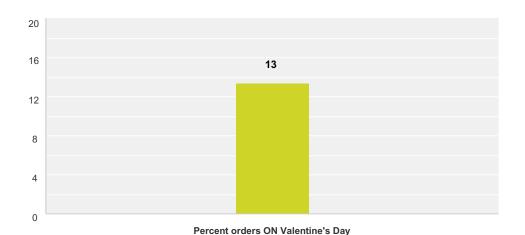

### Valentine's Day Sales 2016 vs 2015



#### % Sales Increased 2016 vs 2015



#### **Increased Sales: Factors**



#### Which Areas Increased in Sales?



#### % Sales Decrease 2016 vs 2015



#### **Decreased Sales: Factors**



# In which area(s) did you see a DECREASE in sales? (check all that apply)



### % of orders for Roses?



#### % of orders for Red Roses?



#### % of orders for Non-Red Roses?



#### % of orders for Mixed Flowers?



### % of orders for Non-Rose Single Flowers?



## Percentage of orders that came in BEFORE Valentine's Day (average)



## Percentage of orders that came in ON Valentine's Day (average)



## Percentage of orders delivered ON Valentine's Day



### How Did You Promote Valentine's Day?



### **Shop Promotion: 2016 vs 2015**



### **Most Popular Non-Floral Gift Items**



## Sales rank when Valentine's Day falls on a Sunday compared to other days



# Sales: Valentine's Day 2010 vs. 2016 (Sundays)



## Did you stop taking orders or turn away any business on Valentine's Day?



### Cost of Product, 2016 vs 2015



## What percent of your ANNUAL sales do Valentine's Day sales comprise?



## How often do customers ask where your flowers come from?



## Are you aware that International Women's Day is March 8?



### Do you plan to promote Women's Day?



## How many employees (including yourself) are employed in your business?



## How many additional workers did you hire