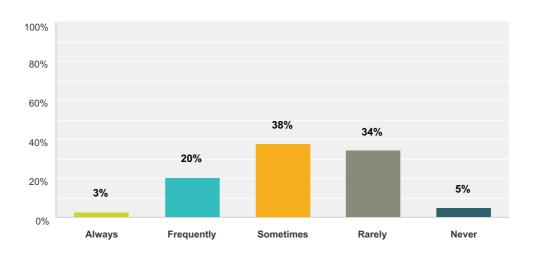

#### % of orders for Mixed Flowers?



### % of orders for Non-Rose Single Flowers?



## Percentage of orders that came in BEFORE Valentine's Day (average)



## Percentage of orders that came in ON Valentine's Day (average)



## Percentage of orders delivered ON Valentine's Day



### How Did You Promote Valentine's Day?



### **Shop Promotion: 2016 vs 2015**



### **Most Popular Non-Floral Gift Items**



## Sales rank when Valentine's Day falls on a Sunday compared to other days



# Sales: Valentine's Day 2010 vs. 2016 (Sundays)



## Did you stop taking orders or turn away any business on Valentine's Day?



### Cost of Product, 2016 vs 2015



## What percent of your ANNUAL sales do Valentine's Day sales comprise?



## How often do customers ask where your flowers come from?



## Are you aware that International Women's Day is March 8?



### Do you plan to promote Women's Day?



## How many employees (including yourself) are employed in your business?



## How many additional workers did you hire for Valentine's Day?



Additional hires for Valentine's Day

### What is the size of your business in annual sales?



## Which best describes the location of your business(es)?