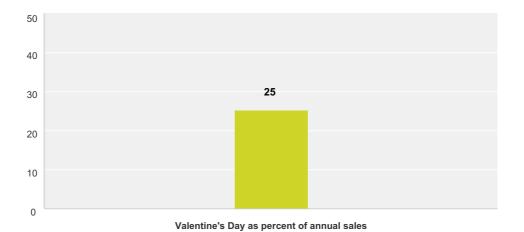

orders for Red Roses?



#### % of orders for Non-Red Roses?



#### % of orders for Mixed Flowers?



### % of orders for Non-Rose Single Flowers?



## Percentage of orders that came in BEFORE Valentine's Day (average)



## Percentage of orders that came in ON Valentine's Day (average)



## Percentage of orders delivered ON Valentine's Day



### How Did You Promote Valentine's Day?



### **Shop Promotion: 2016 vs 2015**



### **Most Popular Non-Floral Gift Items**



## Sales rank when Valentine's Day falls on a Sunday compared to other days



# Sales: Valentine's Day 2010 vs. 2016 (Sundays)



## Did you stop taking orders or turn away any business on Valentine's Day?



### Cost of Product, 2016 vs 2015



## What percent of your ANNUAL sales do Valentine's Day sales comprise?



## How often do customers ask where your flowers come from?



## Are you aware that International Women's Day is March 8?



### Do you plan to promote Women's Day?



## How many employees (including yourself) are employed in your business?



## How many additional workers did you hire for Valentine's Day?



Additional hires for Valentine's Day

### What is the size of your business in annual sales?



## Which best describes the location of your business(es)?