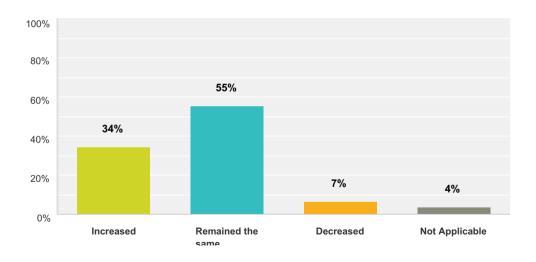

### Valentine's Day Sales 2016 vs 2015



#### % Sales Increased 2016 vs 2015



#### **Increased Sales: Factors**



#### Which Areas Increased in Sales?



#### % Sales Decrease 2016 vs 2015



#### **Decreased Sales: Factors**



# In which area(s) did you see a DECREASE in sales? (check all that apply)



### % of orders for Roses?



#### % of orders for Red Roses?



#### % of orders for Non-Red Roses?



#### % of orders for Mixed Flowers?



### % of orders for Non-Rose Single Flowers?



## Percentage of orders that came in BEFORE Valentine's Day (average)



## Percentage of orders that came in ON Valentine's Day (average)



## Percentage of orders delivered ON Valentine's Day



### How Did You Promote Valentine's Day?



### **Shop Promotion: 2016 vs 2015**



### **Most Popular Non-Floral Gift Items**



## Sales rank when Valentine's Day falls on a Sunday compared to other days



# Sales: Valentine's Day 2010 vs. 2016 (Sundays)



## Did you stop taking orders or turn away any business on Valentine's Day?



### Cost of Product, 2016 vs 2015



## What percent of your ANNUAL sales do Valentine's Day sales comprise?



## How often do customers ask where your flowers come from?



## Are you aware that International Women's Day is March 8?



### Do you plan to promote Women's Day?



## How many employees (including yourself) are employed in your business?



## How many additional workers did you hire for Valentine's Day?



Additional hires for Valentine's Day

### What is the size of your business in annual sales?



## Which best descri