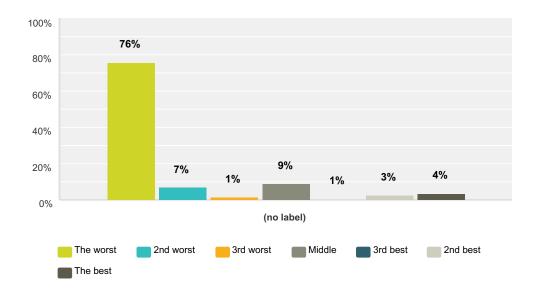

ctors**



#### Which Areas Increased in Sales?



#### % Sales Decrease 2016 vs 2015



#### **Decreased Sales: Factors**



# In which area(s) did you see a DECREASE in sales? (check all that apply)



### % of orders for Roses?



#### % of orders for Red Roses?



#### % of orders for Non-Red Roses?



#### % of orders for Mixed Flowers?



### % of orders for Non-Rose Single Flowers?



## Percentage of orders that came in BEFORE Valentine's Day (average)



## Percentage of orders that came in ON Valentine's Day (average)



## Percentage of orders delivered ON Valentine's Day



### How Did You Promote Valentine's Day?



### **Shop Promotion: 2016 vs 2015**



### **Most Popular Non-Floral Gift Items**



## Sales rank when Valentine's Day falls on a Sunday compared to other days



# Sales: Valentine's Day 2010 vs. 2016 (Sundays)



## Did you stop taking orders or turn away any business on Valentine's Day?



### Cost of Product, 2016 vs 2015



## What percent of your ANNUAL sales do Valentine's Day sales comprise?



## How often do customers ask where your flowers come from?



## Are you aware that International Women's Day is March 8?



### Do you plan to promote Women's Day?



## How many employees (including yourself) are employed in your business?



## How many additional workers did you hire for Valentine's Day?



Additional hires for Valentine's Day

### What is the size of your business in annual sales?



## Which best describes the location of your business(es)?