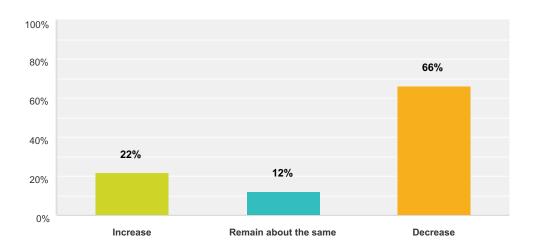

### Valentine's Day Sales 2016 vs 2015

#### % Sales Increased 2016 vs 2015

#### % Sales Decrease 2016 vs 2015