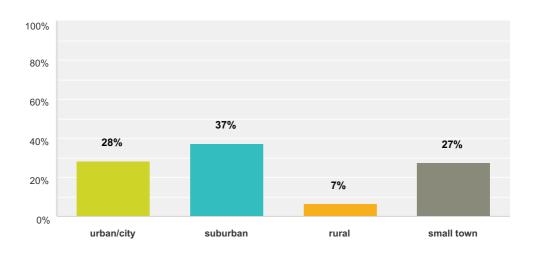

ms**



## Sales rank when Valentine's Day falls on a Sunday compared to other days



# Sales: Valentine's Day 2010 vs. 2016 (Sundays)



## Did you stop taking orders or turn away any business on Valentine's Day?



### Cost of Product, 2016 vs 2015



## What percent of your ANNUAL sales do Valentine's Day sales comprise?



## How often do customers ask where your flowers come from?



## Are you aware that International Women's Day is March 8?



### Do you plan to promote Women's Day?



## How many employees (including yourself) are employed in your business?



## How many additional workers did you hire for Valentine's Day?



Additional hires for Valentine's Day

### What is the size of your business in annual sales?



## Which best describes the location of your business(es)?