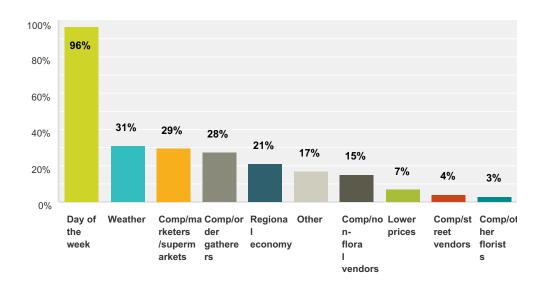

### Valentine's Day Sales 2016 vs 2015



#### % Sales Increased 2016 vs 2015



#### **Increased Sales: Factors**



#### Which Areas Increased in Sales?



#### % Sales Decrease 2016 vs 2015



#### **Decreased Sales: Factors**



# In which area(s) did you see a DECREASE in sales? (check all that apply)



### % of orders for Roses?



#### % of orders for Red Roses?



#### % of orders for Non-Red Roses?



#### % of orders for Mixed Flowers?



### % of orders for Non-Rose Single Flowers?



## Percentage of orders that came in BEFORE Valentine's Day (average)



## Percentage of orders that came in ON Valentine's Day (average)



## Percentage of orders delivered ON Valentine's Day



### How Did You Promote Valentine's Day?



### **Shop Promotion: 2016 vs 2015**



### **Most Popular Non-Floral Gift Items**



## Sales rank when Valentine's Day falls on a Sunday compared to other days



# Sales: Valentine's Day 2010 vs. 2016 (Sundays)



## Did you stop taking orders or turn away any business on Valentine's