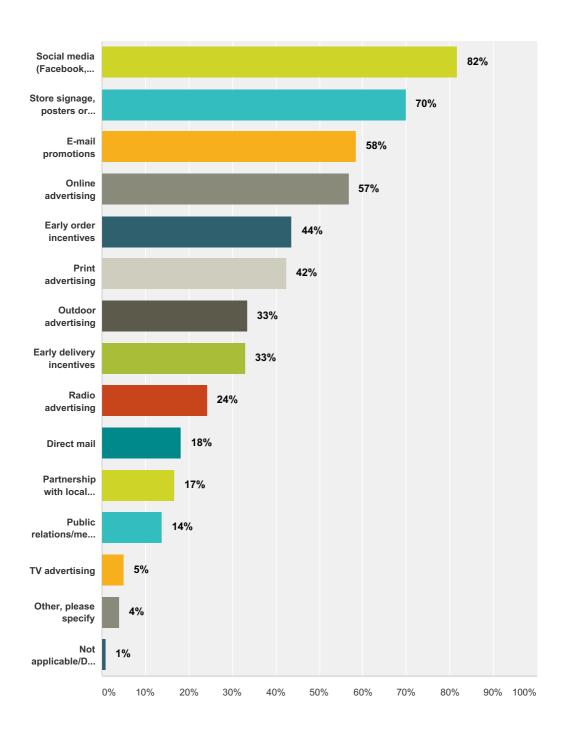

### Valentine's Day Sales 2016 vs 2015



#### % Sales Increased 2016 vs 2015



#### **Increased Sales: Factors**



#### Which Areas Increased in Sales?



#### % Sales Decrease 2016 vs 2015



#### **Decreased Sales: Factors**



# In which area(s) did you see a DECREASE in sales? (check all that apply)



### % of orders for Roses?



#### % of orders for Red Roses?



#### % of orders for Non-Red Roses?



#### % of orders for Mixed Flowers?



### % of orders for Non-Rose Single Flowers?



## Percentage of orders that came in BEFORE Valentine's Day (average)



## Percentage of orders that came in ON Valentine's Day (average)



## Percentage of orders delivered ON Valentine's Day



### How Did You Promote Valentine's Day?



### **Shop Promotion: 2016 vs 2015**



### **Most Popular Non-Floral Gift Items**



## Sales rank when Valentine's Day falls on a Sunday compared to other days



# Sales: Valentine's Day 2010 vs. 2016 (Sundays)



## Did you stop taking orders or turn away any business on Valentine's Day?



### Cost of Product, 2016 vs 2015



## What percent of your ANNUAL sales do Valentine's Day sales comprise?



## How often do customers ask where your flowers come from?



## Are you aware that International Women's Day is March 8?



### Do you plan to promote Women's Day?



## How many employees (including yourself) are employed in your business?



## How many additional workers did you hire for Valentine's Day?



Additional hires for Valentine's Day

### What is the size of your business