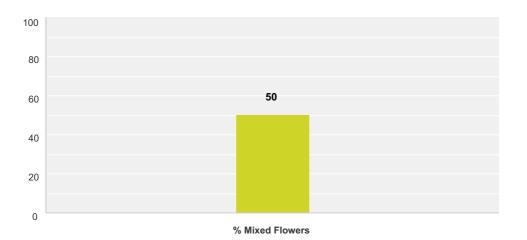

### Valentine's Day Sales 2016 vs 2015



#### % Sales Increased 2016 vs 2015



#### **Increased Sales: Factors**



#### Which Areas Increased in Sales?



#### % Sales Decrease 2016 vs 2015



#### **Decreased Sales: Factors**



# In which area(s) did you see a DECREASE in sales? (check all that apply)



### % of orders for Roses?



#### % of orders for Red Roses?



#### % of orders for Non-Red Roses?



#### % of orders for Mixed Flowers?



### % of orders for Non-Rose Single Flowers?



## Percentage of orders that came in BEFORE Valentine's Day (average)



## Percentage of orders that came in ON Valentine's Day (average)



## Percentage of orders delivered ON Valentine's Day



### How Did You Promote Valentine's Day?



### **Shop Promotion: 2016 vs 2015**



### **Most Popular Non-Floral Gift Items**



## Sales rank when Valentine's Day falls on a Sunday compared to other days



# Sales: Valentine's Day 2010 vs. 2016 (Sundays)



## Did you stop taking orders or turn away any business on Valentine's Day?



### Cost of Product, 2016 vs 2015



## What percent of your ANNUAL sales do Valentine's Day sales comprise?



## How often do customers ask where your flowers come from?



## Are you aware that International W