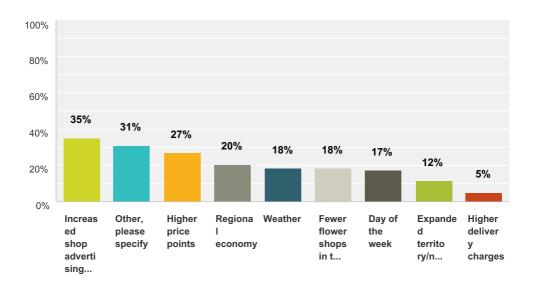

### Valentine's Day Sales 2016 vs 2015



#### % Sales Increased 2016 vs 2015



#### **Increased Sales: Factors**



#### Which Areas Increased in Sales?



#### % Sales Decrease 2016 vs 2015



#### **Decreased Sales: Factors**



# In which area(s) did you see a DECREASE in sales? (check all that apply)



### % of orders for Roses?



#### % of orders for Red Roses?



#### % of orders for Non-Red Roses?



#### % of orders for Mixed Flowers?



### % of orders for Non-Rose Single Flowers?



## Percentage of orders that came in BEFORE Valentine's Day (average)



## Percentage of orders that came in ON Valentine's Day (average)



## Percentage of orders delivered ON Valentine's Day



### How Did You Promote Valentine's Day?



### **Shop Promotion: 2016 vs 2015**



### **Most Popular Non-Floral Gift Items**



## Sales rank when Valentine's Day falls on a Sunday compared to other days



# Sales