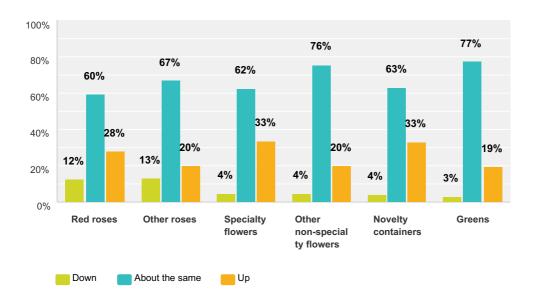

in sales? (check all that apply)



### % of orders for Roses?



#### % of orders for Red Roses?



#### % of orders for Non-Red Roses?



#### % of orders for Mixed Flowers?



### % of orders for Non-Rose Single Flowers?



## Percentage of orders that came in BEFORE Valentine's Day (average)



## Percentage of orders that came in ON Valentine's Day (average)



## Percentage of orders delivered ON Valentine's Day



### How Did You Promote Valentine's Day?



### **Shop Promotion: 2016 vs 2015**



### **Most Popular Non-Floral Gift Items**



## Sales rank when Valentine's Day falls on a Sunday compared to other days



# Sales: Valentine's Day 2010 vs. 2016 (Sundays)



## Did you stop taking orders or turn away any business on Valentine's Day?



### Cost of Product, 2016 vs 2015



## What percent of your ANNUAL sales do Valentine's Day sales comprise?



## How often do customers ask where your flowers come from?



## Are you aware that International Women's Day is March 8?



### Do you plan to promote Women's Day?



## How many employees (including yourself) are employed in your business?



## How many additional workers did you hire for Valentine's Day?



Additional hires for Valentine's Day

### What is the size of your business in annual sales?



## Which best describes the location of your business(es)?