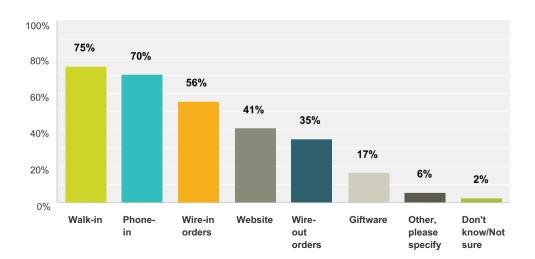

### Valentine's Day Sales 2016 vs 2015



#### % Sales Increased 2016 vs 2015



#### **Increased Sales: Factors**



#### Which Areas Increased in Sales?



#### % Sales Decrease 2016 vs 2015



#### **Decreased Sales: Factors**



# In which area(s) did you see a DECREASE in sales? (check all that apply)



### % of orders for Roses?



#### % of orders for Red Roses?



#### % of orders for Non-Red Roses?



#### % of orders for Mixed Flowers?



### % of orders for Non-Rose Single Flowers?



## Percentage of orders that came in BEFORE Valentine's Day (average)



## Percentage of orders that came in ON Valentine's Day (average)



## Percentage of orders delivered ON Valentine's Day



### How Did You Promote Valentine's Day?



### **Shop Promotion: 2016 vs 2015**



### **Most Popular Non-Floral Gift Items**



## Sales rank when Valentine's Day falls on a Sunday compared to other days



# Sales: Valentine's Day 2010 vs. 2016 (Sundays)



## Did you stop taking orders or turn away any business on Valentine's Day?



### Cost of Product, 2016 vs 2015



## What percent of your ANNUAL s