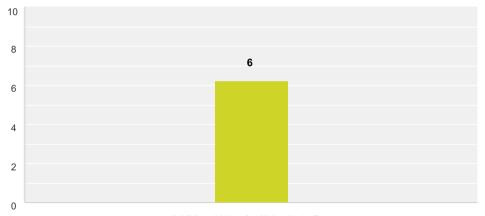

## How many additional workers did you hire for Valentine's Day?

Additional hires for Valentine's Day