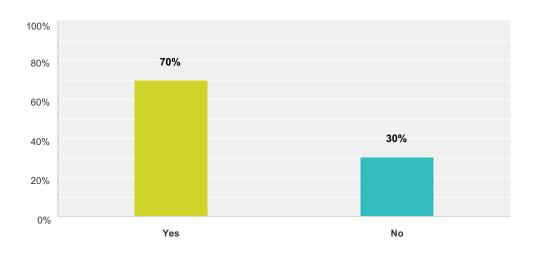

n-Rose Single Flowers?



## Percentage of orders that came in BEFORE Valentine's Day (average)



## Percentage of orders that came in ON Valentine's Day (average)



## Percentage of orders delivered ON Valentine's Day



### How Did You Promote Valentine's Day?



### **Shop Promotion: 2016 vs 2015**



### **Most Popular Non-Floral Gift Items**



## Sales rank when Valentine's Day falls on a Sunday compared to other days



# Sales: Valentine's Day 2010 vs. 2016 (Sundays)



## Did you stop taking orders or turn away any business on Valentine's Day?



### Cost of Product, 2016 vs 2015



## What percent of your ANNUAL sales do Valentine's Day sales comprise?



## How often do customers ask where your flowers come from?



## Are you aware that International Women's Day is March 8?



### Do you plan to promote Women's Day?



## How many employees (including yourself) are employed in your business?



## How many additional workers did you hire for Valentine's Day?



Additional hires for Valentine's Day

### What is the size of your business in annual sales?



## Which best describes the location of your business(es)?