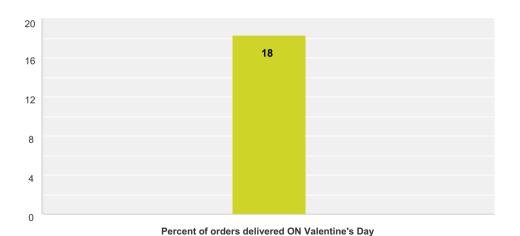

### Valentine's Day Sales 2016 vs 2015



#### % Sales Increased 2016 vs 2015



#### **Increased Sales: Factors**



#### Which Areas Increased in Sales?



#### % Sales Decrease 2016 vs 2015



#### **Decreased Sales: Factors**



# In which area(s) did you see a DECREASE in sales? (check all that apply)



### % of orders for Roses?



#### % of orders for Red Roses?



#### % of orders for Non-Red Roses?



#### % of orders for Mixed Flowers?



### % of orders for Non-Rose Single Flowers?



## Percentage of orders that came in BEFORE Valentine's Day (average)



## Percentage of orders that came in ON Valentine's Day (average)



## Percentage of orders delivered ON Valentine's Day



### How Did You Promote Valentine's Day?



### **Shop Promotion: 2016 vs 2015**



### **Most Popular Non-Floral Gift Items**



## Sales rank when Valentine's Day falls on a Sunday compared to other days



# Sales: Valentine's Day 2010 vs. 2016 (Sundays)



## Did you stop taking orders or turn away any business on Valentine's Day?



### Cost of Product, 2016 vs 2015



## What percent of your ANNUAL sales do Valentine's Day sales comprise?



## How often do customers ask where your flowers come from?



## Are you aware that International Women's Day is March 8?



### Do you plan to promote Women's Day?



## How many employees (including yourself) are employed in your business?



## How many additional workers did you hire for Valentine's Day?



Additional hires for Valentine's