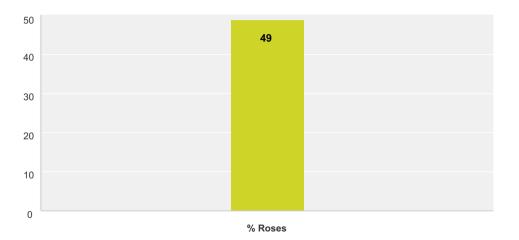

### Valentine's Day Sales 2016 vs 2015



#### % Sales Increased 2016 vs 2015



#### **Increased Sales: Factors**



#### Which Areas Increased in Sales?



#### % Sales Decrease 2016 vs 2015



#### **Decreased Sales: Factors**



# In which area(s) did you see a DECREASE in sales? (check all that apply)



### % of orders for Roses?



#### % of orders for Red Roses?



#### % of orders for Non-Red Roses?



#### % of orders for Mixed Flowers?



### % of orders for Non-Rose Single Flowers?



## Percentage of orders that came in BEFORE Valentine's Day (average)



## Percentage of orders that came in ON Valentine's Day (average)



## Percentage of orders delivered ON Valentine's Day



### How Did You Promote Valentine's Day?



### **Shop Promotion: 2016 vs 2015**



### **Most Popular Non-Floral Gift Items**



## Sales rank when Valentine's Day falls on a Sunday compared to other days



# Sales: Valentine's Day 2010 vs. 2016 (Sundays)



## Did you stop taking orders or turn away any business on Valentine's Day?



### Cost of Product, 2016 vs 2015



## What percent of your ANNUAL sales do Valentine's Day sales