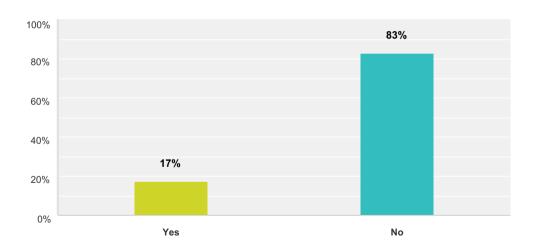

which area(s) did you see a DECREASE in sales? (check all that apply)



### % of orders for Roses?



#### % of orders for Red Roses?



#### % of orders for Non-Red Roses?



#### % of orders for Mixed Flowers?



### % of orders for Non-Rose Single Flowers?



## Percentage of orders that came in BEFORE Valentine's Day (average)



## Percentage of orders that came in ON Valentine's Day (average)



## Percentage of orders delivered ON Valentine's Day



### How Did You Promote Valentine's Day?



### **Shop Promotion: 2016 vs 2015**



### **Most Popular Non-Floral Gift Items**



## Sales rank when Valentine's Day falls on a Sunday compared to other days



# Sales: Valentine's Day 2010 vs. 2016 (Sundays)



## Did you stop taking orders or turn away any business on Valentine's Day?



### Cost of Product, 2016 vs 2015



## What percent of your ANNUAL sales do Valentine's Day sales comprise?



## How often do customers ask where your flowers come from?



## Are you aware that International Women's Day is March 8?



### Do you plan to promote Women's Day?



## How many employees (including yourself) are employed in your business?



## How many additional workers did you hire for Valentine's Day?



Additional hires for Valentine's Day

### What is the size of your business in annual sales?



## Which best describes the location of your business(es)?