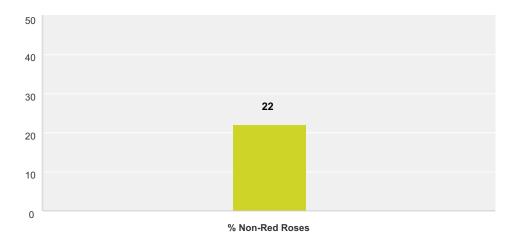

### Valentine's Day Sales 2016 vs 2015



#### % Sales Increased 2016 vs 2015



#### **Increased Sales: Factors**



#### Which Areas Increased in Sales?



#### % Sales Decrease 2016 vs 2015



#### **Decreased Sales: Factors**



# In which area(s) did you see a DECREASE in sales? (check all that apply)



### % of orders for Roses?



#### % of orders for Red Roses?



#### % of orders for Non-Red Roses?



#### % of orders for Mixed Flowers?



### % of orders for Non-Rose Single Flowers?



## Percentage of orders that came in BEFORE Valentine's Day (average)



## Percentage of orders that came in ON Valentine's Day (average)



## Percentage of orders delivered ON Valentine's Day



### How Did You Promote Valentine's Day?



### **Shop Promotion: 2016 vs 2015**



### **Most Popular Non-Floral Gift Items**



## Sales rank when Valentine's Day falls on a Sunday compared to other days



# Sales: Valentine's Day 2010 vs. 2016 (Sundays)



## Did you stop taking orders or turn away any business on Valentine's Day?



### Cost of Product, 2016 vs 2015



## What percent of your ANNUAL sales do Valentine's Day sales comprise?



## How often do customers ask where your flowers come from?