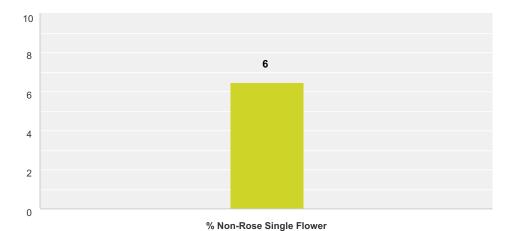

### Valentine's Day Sales 2016 vs 2015



#### % Sales Increased 2016 vs 2015



#### **Increased Sales: Factors**



#### Which Areas Increased in Sales?



#### % Sales Decrease 2016 vs 2015



#### **Decreased Sales: Factors**



# In which area(s) did you see a DECREASE in sales? (check all that apply)



### % of orders for Roses?



#### % of orders for Red Roses?



#### % of orders for Non-Red Roses?



#### % of orders for Mixed Flowers?



### % of orders for Non-Rose Single Flowers?



## Percentage of orders that came in BEFORE Valentine's Day (average)



## Percentage of orders that came in ON Valentine's Day (average)



## Percentage of orders delivered ON Valentine's Day



### How Did You Promote Valentine's Day?



### **Shop Promotion: 2016 vs 2015**



### **Most Popular Non-Floral Gift Items**



## Sales rank when Valentine's Day falls on a Sunday compared to other days



# Sales: Valentine's Day 2010 vs. 2016 (Sundays)



## Did you stop taking orders or turn away any business on Valentine's Day?



### Cost of Product, 2016 vs 2015



## What percent of your ANNUAL sales do Valentine's Day sales comprise?



## How often do customers ask where your flowers come from?



## Are you aware that International Women's Day is March 8?



### Do you plan to pro