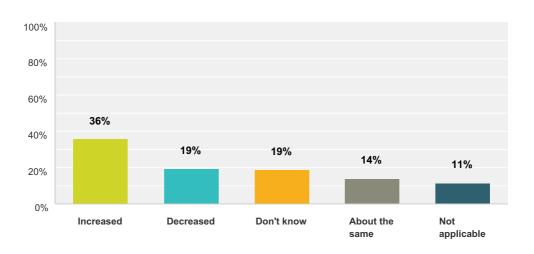

### % Sales Decrease 2016 vs 2015



#### **Decreased Sales: Factors**



# In which area(s) did you see a DECREASE in sales? (check all that apply)



### % of orders for Roses?



#### % of orders for Red Roses?



#### % of orders for Non-Red Roses?



#### % of orders for Mixed Flowers?



### % of orders for Non-Rose Single Flowers?



## Percentage of orders that came in BEFORE Valentine's Day (average)



## Percentage of orders that came in ON Valentine's Day (average)



## Percentage of orders delivered ON Valentine's Day



### How Did You Promote Valentine's Day?



### **Shop Promotion: 2016 vs 2015**



### **Most Popular Non-Floral Gift Items**



## Sales rank when Valentine's Day falls on a Sunday compared to other days



# Sales: Valentine's Day 2010 vs. 2016 (Sundays)



## Did you stop taking orders or turn away any business on Valentine's Day?



### Cost of Product, 2016 vs 2015



## What percent of your ANNUAL sales do Valentine's Day sales comprise?



## How often do customers ask where your flowers come from?



## Are you aware that International Women's Day is March 8?



### Do you plan to promote Women's Day?



## How many employees (including yourself) are employed in your business?



## How many additional workers did you hire for Valentine's Day?



Additional hires for Valentine's Day

### What is the size of your business in annual sales?



## Which best describes the location of your business(es)?