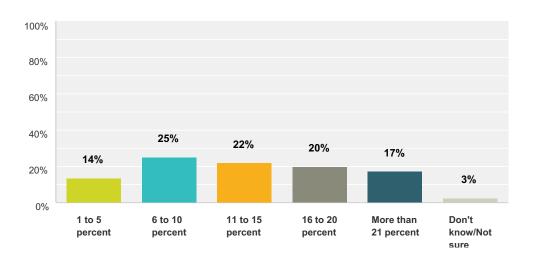

### Valentine's Day Sales 2016 vs 2015



#### % Sales Increased 2016 vs 2015



#### **Increased Sales: Factors**



#### Which Areas Increased in Sales?



#### % Sales Decrease 2016 vs 2015



#### **Decreased Sales: Factors**



# In which area(s) did you see a DECREASE in sales? (check all that apply)



### % of orders for Roses?



#### % of orders for Red Roses?



#### % of orders for Non-Red Roses?



#### % of orders for Mixed Flowers?



### % of orders for Non-Rose Single Flowers?



## Percentage of orders that came in BEFORE Valentine's Day (average)



## Percentage of orders that came in ON Valentine's Day (average)



## Percentage of orders delivered ON Valentine's Day



### How Did You Promote Valentine's Day?



### **Shop Promotion: 2016 vs 2015**



### **Most Popular Non-Floral Gift Items**



## Sales rank when Valentine's Day falls on a Sunday compared to other days



# Sales: Valentine's Day 2010 vs. 2016 (Sundays)



## Did you stop taking orders or