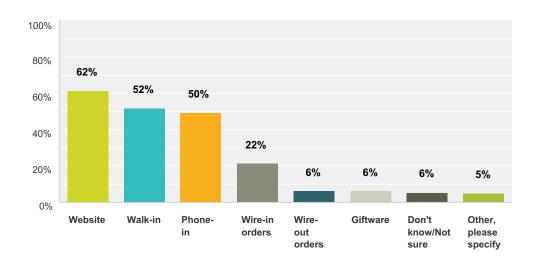

#### Which Areas Increased in Sales?

# In which area(s) did you see a DECREASE in sales? (check all that apply)