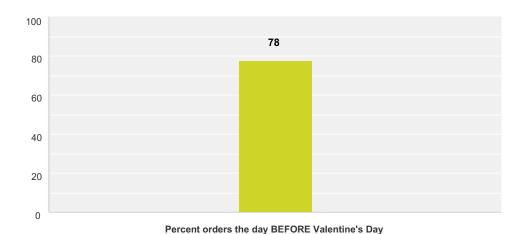

### Valentine's Day Sales 2016 vs 2015



#### % Sales Increased 2016 vs 2015



#### **Increased Sales: Factors**



#### Which Areas Increased in Sales?



#### % Sales Decrease 2016 vs 2015



#### **Decreased Sales: Factors**



# In which area(s) did you see a DECREASE in sales? (check all that apply)



### % of orders for Roses?



#### % of orders for Red Roses?



#### % of orders for Non-Red Roses?



#### % of orders for Mixed Flowers?



### % of orders for Non-Rose Single Flowers?



## Percentage of orders that came in BEFORE Valentine's Day (average)



## Percentage of orders that came in ON Valentine's Day (average)



## Percentage of orders delivered ON Valentine's Day



### How Did You Promote Valentine's Day?



### **Shop Promotion: 2016 vs 2015**



### **Most Popular Non-Floral Gift Items**



## Sales rank when Valentine's Day falls on a Sunday compared to other days



# Sales: Valentine's Day 2010 vs. 2016 (Sundays)



## Did you stop taking orders or turn away any business on Valentine's Day?



### Cost of Product, 2016 vs 2015



## What percent of your ANNUAL sales do Valentine's Day sales comprise?



## How often do customers ask where your flowers come from?



## Are you aware that International Women's Day is March 8?



### Do you plan to promote Women's Day?



## How many employees (including yourself) are emplo